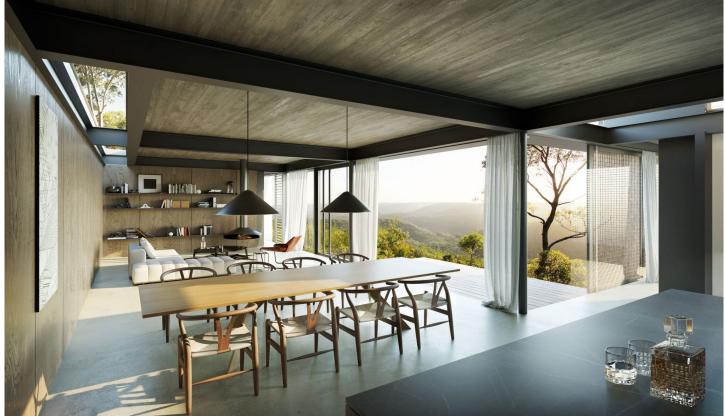

## 33 Evans Road HORNSBY HEIGHTS NSW

Privately situated at the end of a leafy cul de sac awaits an exciting opportunity for a builder's creativity to honour special sweeping bush views to the horizon.

The healthy 743.5sqm parcel feels like a tranquil escape, yet lies within a short distance to amenities.

The enchanting plot embraces a rustic sloping landscape reminiscent of a private rainforest.

Everything from transport to schools to leisure parks and bush walks are all placed closely by.

There are concept Plans, Pre Building Lodgement assessment letter from Hornsby Council,

Modular Home Quotation, All available.

This uniquely rare parcel bears robust appeal to those who loved to be surrounded by nature.

A short drive to Hornsby's commercial hub for CBD trains,

Type : Land Land Size : 743.5 sqm