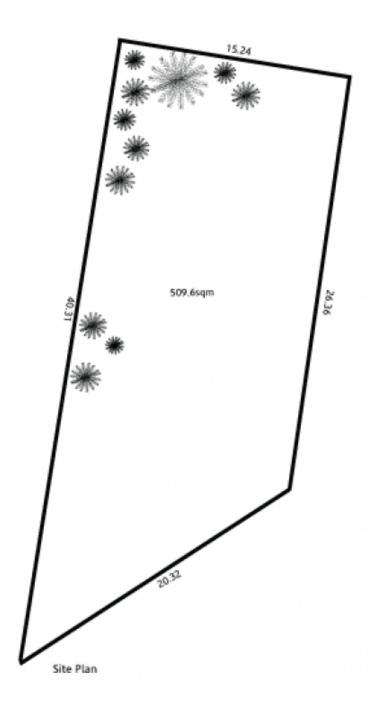

## 14 Robinson Close HORNSBY HEIGHTS NSW

Occupying an enviable elevated position on the high side of a leafy cul-de-sac, this vacant residential block of approx 509 sqm with approved DA plans promises a tranquil family lifestyle in a lovely neighbourhood close to schools, shops and transport.

Completely level and ready to build on, the property boasts a wide street frontage and easy access for construction. Proceed with the existing plans for a 4 bedroom 2 bathroom family home, or add another level to capture sweeping bushland views (STCA).