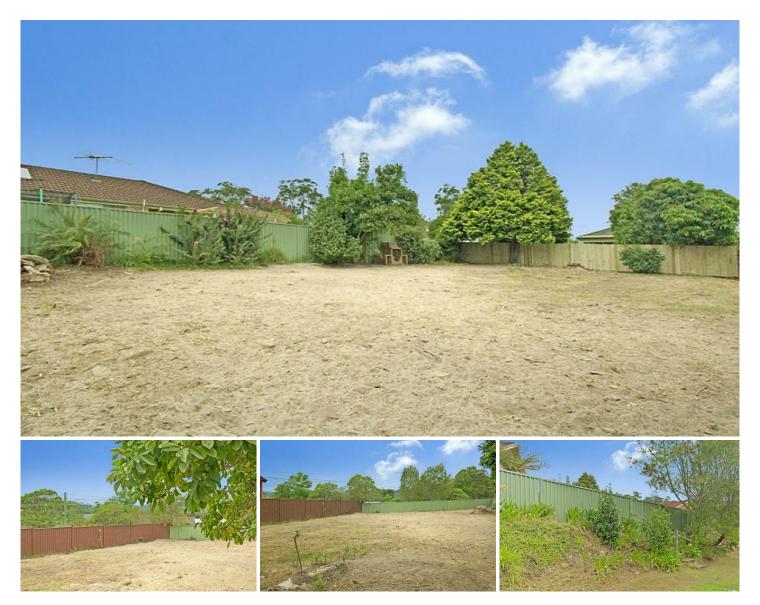

## 14 Robinson Close HORNSBY HEIGHTS NSW

Occupying an enviable elevated position on the high side of a leafy cul-de-sac, this vacant residential block of approx 509 sqm with approved DA plans promises a tranquil family lifestyle in a lovely neighbourhood close to schools, shops and transport.

Completely level and ready to build on, the property boasts a wide street frontage and easy access for construction. Proceed with the existing plans for a 4 bedroom 2 bathroom family home, or add another level to capture sweeping bushland views (STCA).

This prime building block enjoys serene bush vistas, and shares leafy surrounds with tasteful modern homes. Enjoy close proximity to transport, and an easy 2 minute walk to

View : https://www.mcdonaghrealestate.com.au/sal