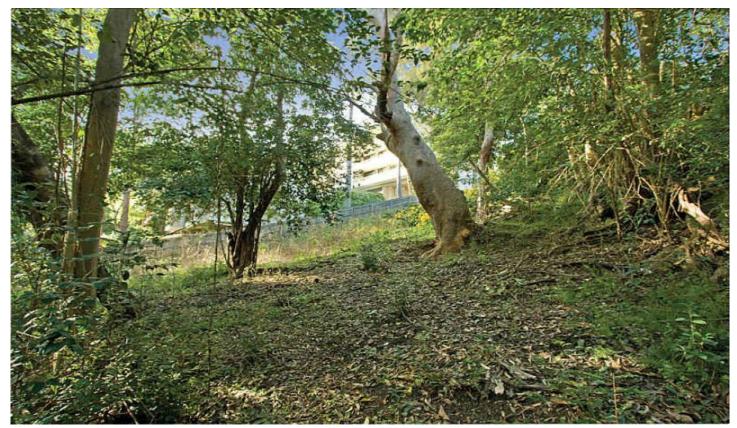

## 14A Dural Street HORNSBY NSW

A profound and very rare offering of well located land is presented to you. This property, fronting Quarry Road and adorned with native trees and feature trees, has a full DA approval for a large home comprising 230sqm of floor space a DLUG, a carport and off-street parking for 2 more cars. There is 600sqm approx of cleared level land on an overall 1143sqm approx total and it comes with a geotech survey, tree survey and an engineering survey. The district offers fantastic investment value along with a sedate and friendly neighbourhood.

There are no power lines to the view, the setting is beautifully serene, and the thrill of it all is that it's also just a few of minutes walk to the thriving CBD of Hornsby. That means you can walk to an excellent transport interchange Type : Land Land Size : 1143 sqm