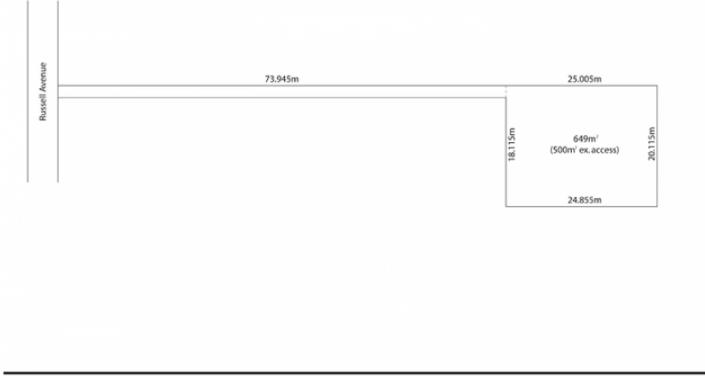

## Lot 1, 41 Russell Avenue WAHROONGA NSW

Wraparound peace and privacy are the hallmarks of this easy build 500sqm approx (649sqm including the driveway) block of land with a fashionable Wahroonga address. The gas, water, sewer and stormwater services have already been connected, with conduit in place to accept 1 or 3-phase power. This means considerable savings for you and that everything is ready for you to start creating your dream home. The shape of the land could embrace a triple garage and enormous workshop under the main house (STCA). The block is elevated just enough to capture lovely streetscapes and pleasant distant views and is totally surrounded by green and leafy backyards. Geographically right in the centre to eight parks and fifteen schools (public and private) with walking distance to most, and three rail stations (Normanhurst, Waitara and Wahroonga). It's only a