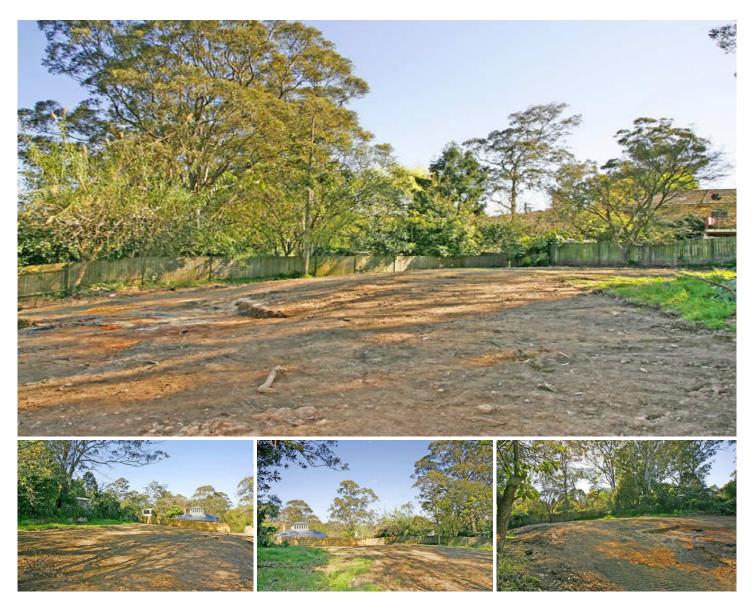

## Lot 1, 41 Russell Avenue WAHROONGA NSW

Wraparound peace and privacy are the hallmarks of this easy build 500sqm approx (649sqm including the driveway) block of land with a fashionable Wahroonga address. The gas, water, sewer and stormwater services have already been connected, with conduit in place to accept 1 or 3-phase power. This means considerable savings for you and that everything is ready for you to start creating your dream home. The shape of the land could embrace a triple garage and enormous workshop under the main house (STCA). The block is elevated just enough to capture lovely streetscapes and pleasant distant views and is totally surrounded by green and leafy backyards. Geographically right in the centre to eight parks and fifteen schools (public and private) with walking distance to most, and three rail stations (Normanhurst, Waitara and Wahroonga). It's only a