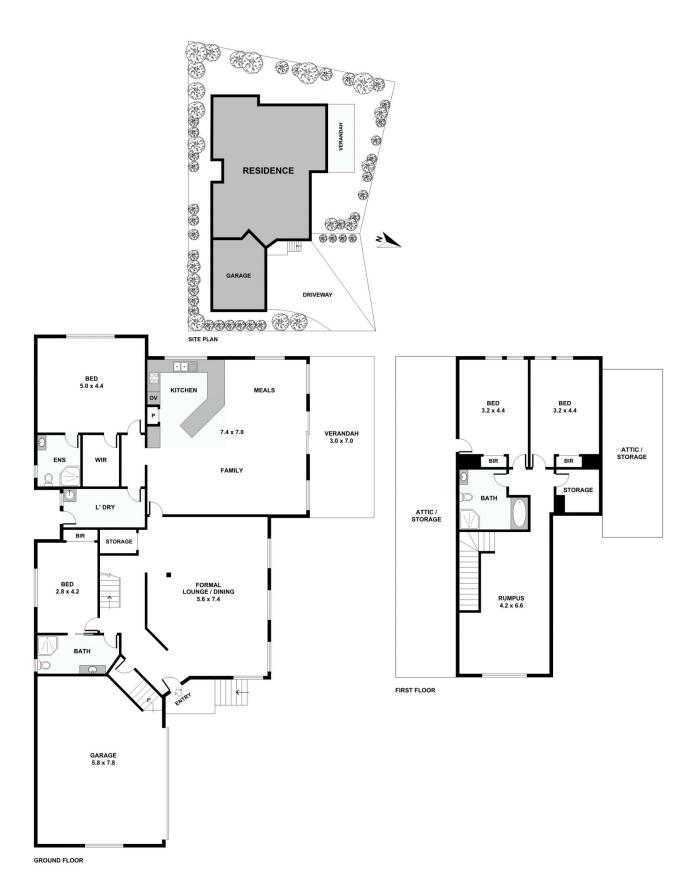

The Large open plan Family room is the Central Hub and consists of Kitchen, Informal Dining area and Lounge, flowing to a large covered patio for outdoor entertaining.

Downstairs are 2 double bedrooms with ensuites, Master suite with walk in Robe, making for easy living on one level. Upstairs is a third Living Area, Ideal as a teenage retreat or home office, or multi generational living.

An extra-large Garage and workshop area offers ample storage along with separate attic space.

## 27 Chelmsford Road, Asquith

Please note: All stated dimensions are approximate only. Particulars given are for general information only and do not constitute any representation on the part of the vendor or agent.