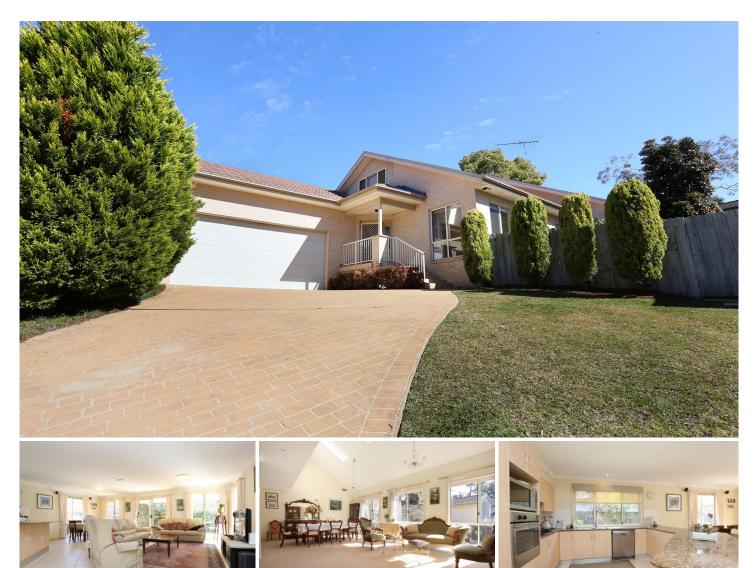

## 27 Chelmsford Road ASQUITH NSW

This beautifully presented northerly facing Family Residence is situated in a quiet, Cul-de-sac, a short walk to shops, schools and transport.

The entrance Foyer flows to an immaculately presented Formal Lounge and Dining Room featuring an expansive raked ceiling- full of light with large windows and skylights.

The Large open plan Family room is the Central Hub and consists of Kitchen, Informal Dining area and Lounge, flowing to a large covered patio for outdoor entertaining.

Downstairs are 2 double bedrooms with ensuites, Master suite with walk in Robe, making for easy living on one level. Upstairs is a third Living Area, Ideal as a teenage retreat or home office, or multi generational living.

An extra-large Garage and workshop area offers ample storage along with separate attic space.