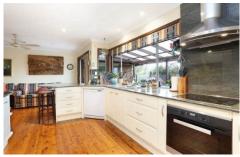

- Large formal lounge room with Real Fire gas heating for cosy winter nights
- Separate dining for formal or informal occasions As new designer Impala kitchen with Granite benchtops

For full version visit the website