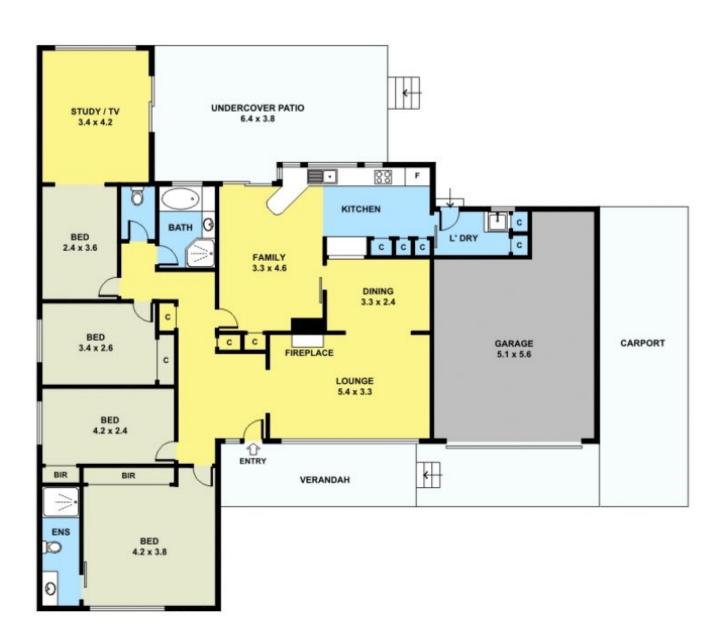

## 135 Duffy Avenue WESTLEIGH NSW

From the Northern aspect at the front of the home to the local and distant views from kitchen bay window at the rear, the entire property is of the highest standard and makes for quality living and enjoying the quietness of the district

Boasting all the features that you want and need in a property and placed within a Beautiful, low maintenance garden setting but still close to all conveniences.

Just a few minutes walk to transport and a shopping centre that includes Aldi, IGA, Medical facilities and restaurants

- Large formal lounge room with Real Fire gas heating for cosy winter nights
- Separate dining for formal or informal occasions As new designer Impala kitchen with Granite benchtops

For full version visit the website

## 4 🕒 2 📛 4 🗬

Type : House Land Size : 696 sqm

**View**: https://www.mcdonaghrealestate.com.au/sal e/nsw/hills/westleigh/residential/house/7473

740

Peter McDonagh 0410 587 856