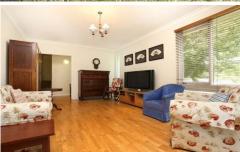

- 4 Bedrooms, built in wardrobes, Main with W.I.R. & ensuite
- 2 Bathrooms
- Double Garage
- Large family room off Kitchen
- Separate Lounge room
- Separate Dining room
- Ducted Air Conditioning
- Timber Floors throughout living areas
- Undercover outside entertaining areas