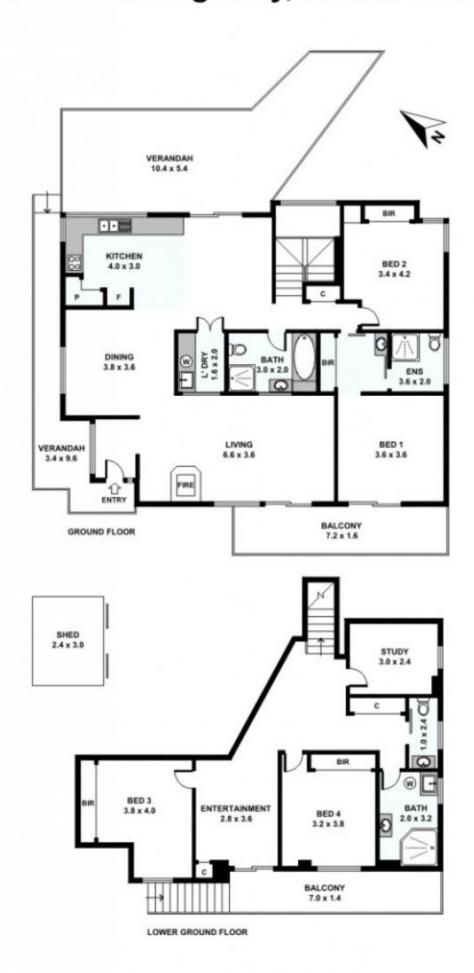

## 673 Pacific Highway MOUNT COLAH NSW

Set on well over the traditional 1/4 acre being 1,111sqm, this large home has outstanding Local & Distant views.

The House comprises five bedrooms & three bathrooms set on two levels with both bedrooms & living areas on the upper & lower levels.

The Kitchen is Timber & Granite with modern appliances, including a Bosche dishwasher. There are decks to both levels & a combustion fire in the lounge room plus air-conditioning to the two levels.

There are a number of living areas that are accompanied by two large decks for entertaining, this is all set back in a Serene atmosphere

## 673 Pacific Highway, Mount Colah

Please note: All stated dimensions are approximate only. Particulars given are for general information only and do not constitute any representation on the part of the vendor or agent.