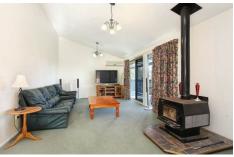

The Kitchen is Timber & Granite with modern appliances, including a Bosche dishwasher. There are decks to both levels & a combustion fire in the lounge room plus air-conditioning to the two levels.

There are a number of living areas that are accompanied by two large decks for entertaining, this is all set back in a Serene atmosphere