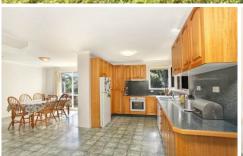

The Kitchen is Timber & Granite with modern appliances, including a Bosche dishwasher. There are decks to both levels & a combustion fire in the lounge room plus air-conditioning to the two levels.

There are a number of living areas that are accompanied by two large decks for entertaining, this is all set back in a Serene atmosphere