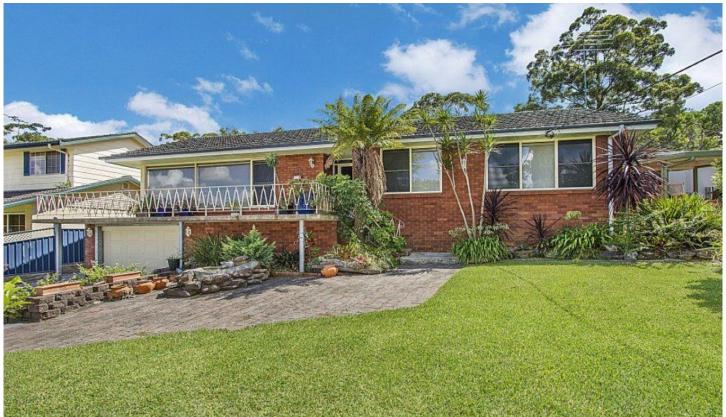

## 24 Clinton Close BEROWRA HEIGHTS NSW

Poised to capture lush natural views, this sunlit family home enjoys a superb north orientation on a private, generous garden parcel of around 946sqm. The property backs directly onto untouched nature reserve and places many lifestyle perks within strolling distance, in Berowra's beautiful heart.

Inside, open plan living with timber floors is wrapped with green outlooks through huge picture windows, and flows to a breezy alfresco verandah. The dining area extends to a spacious, enclosed patio that feels like an outdoor living or rumpus space made for year round entertaining and enjoyment.

Other features include a timber cabinetry kitchen, air

3 🖳 1 🚔 1 😭

Type: House

**View**: https://www.mcdonaghrealestate.com.au/sale/ns w/hawkesbury/berowra-heights/residential/house/

7473732

Peter McDonagh 0410 587 856