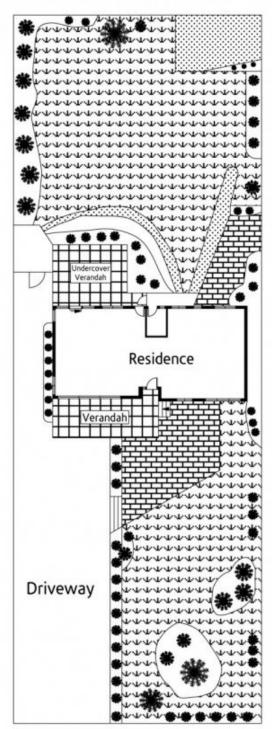

s a superb north orientation on a private, generous garden parcel of around 946sqm. The property backs directly onto untouched nature reserve and places many lifestyle perks within strolling distance, in Berowra's beautiful heart.

Inside, open plan living with timber floors is wrapped with green outlooks through huge picture windows, and flows to a breezy alfresco verandah. The dining area extends to a spacious, enclosed patio that feels like an outdoor living or rumpus space made for year round entertaining and enjoyment.

Other features include a timber cabinetry kitchen, air

3 🖳 1 🚔 1 😭

Type: House

**View**: https://www.mcdonaghrealestate.com.au/sale/ns w/hawkesbury/berowra-heights/residential/house/

7473732



Peter McDonagh 0410 587 856

For full version visit the website









Site Plan (Not to Scale)