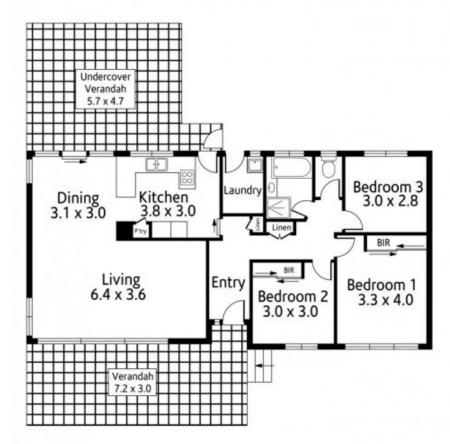

## 24 Clinton Close BEROWRA HEIGHTS NSW

Poised to capture lush natural views, this sunlit family home enjoys a superb north orientation on a private, generous garden parcel of around 946sqm. The property backs directly onto untouched nature reserve and places many lifestyle perks within strolling distance, in Berowra's beautiful heart.

Inside, open plan living with timber floors is wrapped with green outlooks through huge picture windows, and flows to a breezy alfresco verandah. The dining area extends to a spacious, enclosed patio that feels like an outdoor living or rumpus space made for year round entertaining and enjoyment.

Other features include a timber cabinetry kitchen, air

3 🖳 1 🚔 1 😭

Type: House

**View**: https://www.mcdonaghrealestate.com.au/sale/ns w/hawkesbury/berowra-heights/residential/house/

7473732

Peter McDonagh 0410 587 856