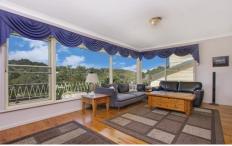

Inside, open plan living with timber floors is wrapped with green outlooks through huge picture windows, and flows to a breezy alfresco verandah. The dining area extends to a spacious, enclosed patio that feels like an outdoor living or rumpus space made for year round entertaining and enjoyment.