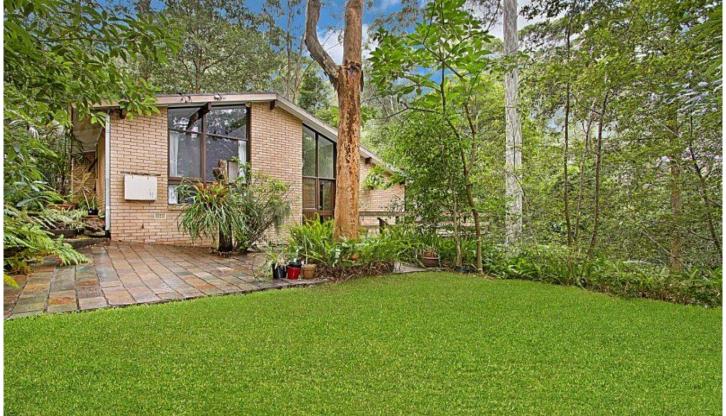

## 8 Jordan Road WAHROONGA NSW

Privately nestled on a peaceful cul de sac street, this family-friendly home is made for entertaining with its expansive wraparound deck and spectacular rainforest-like grounds. Around 1178sqm backing directly onto tranquil bush reserve feels like a magical escape mere minutes from amenities.

Inside, soaring cathedral ceilings with exposed beams and timber panelling amplify the generous sense of space with a warm, airy ambience. Huge atrium scenic windows and glass sliding doors showcase the lush natural canvas outside. Living and dining areas each flow seamlessly to the alfresco deck. The welcoming open plan kitchen, with stainless steel appliances and breakfast bar, will delight home chefs with its functionality and outlook.