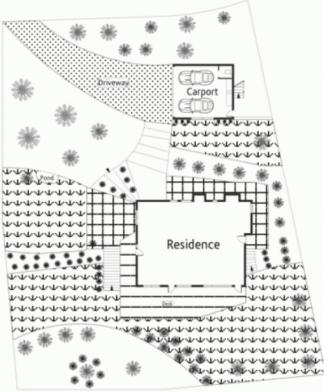

## 8 Jordan Road WAHROONGA NSW

Privately nestled on a peaceful cul de sac street, this family-friendly home is made for entertaining with its expansive wraparound deck and spectacular rainforest-like grounds. Around 1178sqm backing directly onto tranquil bush reserve feels like a magical escape mere minutes from amenities.

4 🕮 2 🟪 2 🚘

Type: House

**View**: https://www.mcdonaghrealestate.com.au/sale/ns w/north-shore-upper/wahroonga/residential/hous

e/7473731

Peter McDonagh 0410 587 856

For full version visit the website

Site Plan (Not to Scale)