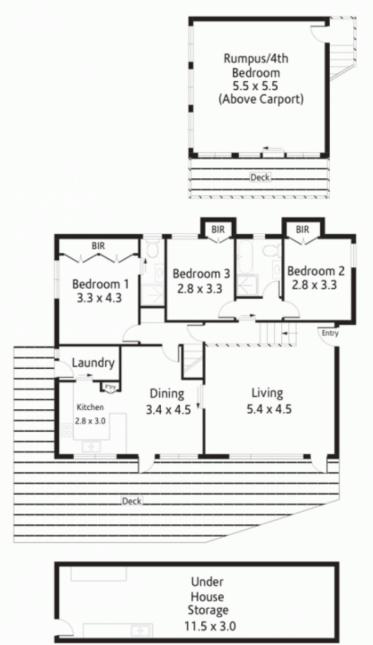

## 8 Jordan Road WAHROONGA NSW

Privately nestled on a peaceful cul de sac street, this family-friendly home is made for entertaining with its expansive wraparound deck and spectacular rainforest-like grounds. Around 1178sqm backing directly onto tranquil bush reserve feels like a magical escape mere minutes from amenities.

Inside, soaring cathedral ceilings with exposed beams and timber panelling amplify the generous sense of space with a warm, airy ambience. Huge atrium scenic windows and glass sliding doors showcase the lush natural canvas outside. Living and dining areas each flow seamlessly to the alfresco deck. The welcoming open plan kitchen, with stainless steel appliances and breakfast bar, will delight home chefs with its functionality and outlook.

4 🕮 2 🟪 2 🚘

Type: House

**View**: https://www.mcdonaghrealestate.com.au/sale/ns w/north-shore-upper/wahroonga/residential/hous

e/7473731

Peter McDonagh 0410 587 856

For full version visit the website

Site Plan (Not to Scale)