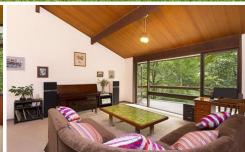

Inside, soaring cathedral ceilings with exposed beams and timber panelling amplify the generous sense of space with a warm, airy ambience. Huge atrium scenic windows and glass sliding doors showcase the lush natural canvas outside. Living and dining areas each flow seamlessly to the alfresco deck. The welcoming open plan kitchen, with stainless steel appliances and breakfast bar, will delight home chefs with its functionality and outlook.