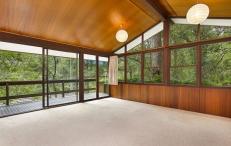

Inside, soaring cathedral ceilings with exposed beams and timber panelling amplify the generous sense of space with a warm, airy ambience. Huge atrium scenic windows and glass sliding doors showcase the lush natural canvas outside. Living and dining areas each flow seamlessly to the alfresco deck. The welcoming open plan kitchen, with stainless steel appliances and breakfast bar, will delight home chefs with its functionality and outlook.