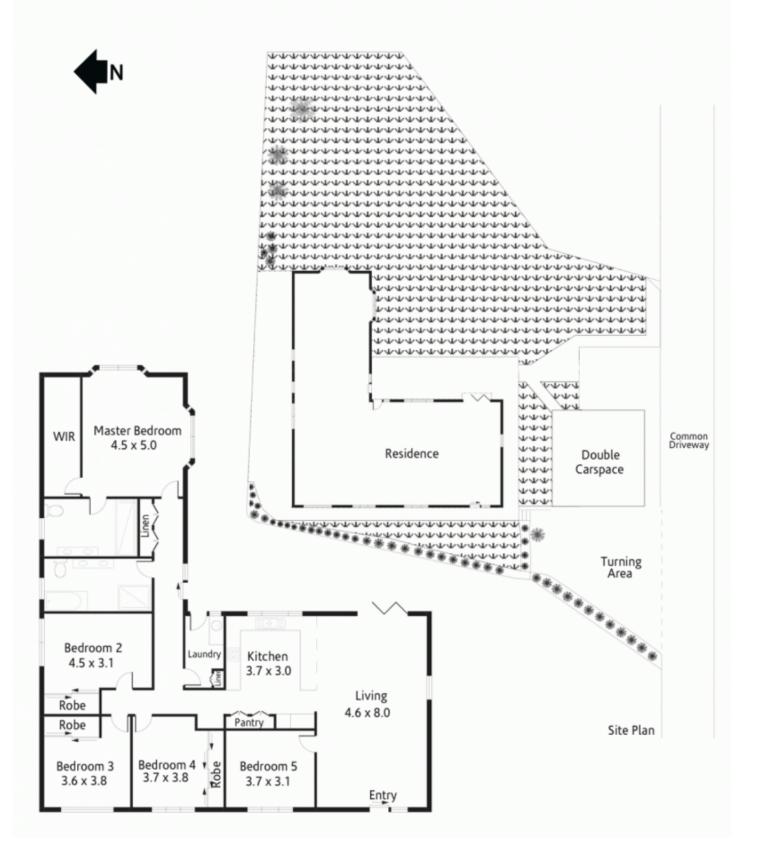

t in modern style that feels brand new. It's privately placed on a huge off street parcel of around 1,275sqm that's ideal for active families and offers opportunity to evolve.

Plenty of light floods the vibrant interior, where polished hardwood floors and tasteful fittings complement a fresh colour palette. Open plan living and dining provides plenty of room to spread out, and large windows with plantation shutter frame serene green outlooks. Natural skylight floods the elegantly appointed entertainer's kitchen, with thick granite bench tops and brand new stainless steel appliances.

5 🗀 2 📛 2 🖨

Type: House

**View :** https://www.mcdonaghrealestate.com.au/sale/ns w/hawkesbury/berowra-heights/residential/house/

7473730



Peter McDonagh 0410 587 856

For full version visit the website