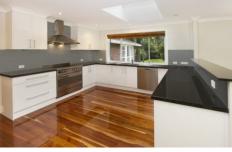

Plenty of light floods the vibrant interior, where polished hardwood floors and tasteful fittings complement a fresh colour palette. Open plan living and dining provides plenty of room to spread out, and large windows with plantation shutter frame serene green outlooks. Natural skylight floods the elegantly appointed entertainer's kitchen, with thick granite bench tops and brand new stainless steel appliances.