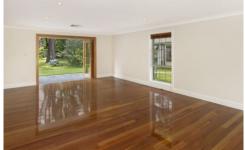

Plenty of light floods the vibrant interior, where polished hardwood floors and tasteful fittings complement a fresh colour palette. Open plan living and dining provides plenty of room to spread out, and large windows with plantation shutter frame serene green outlooks. Natural skylight floods the elegantly appointed entertainer's kitchen, with thick granite bench tops and brand new stainless steel appliances.