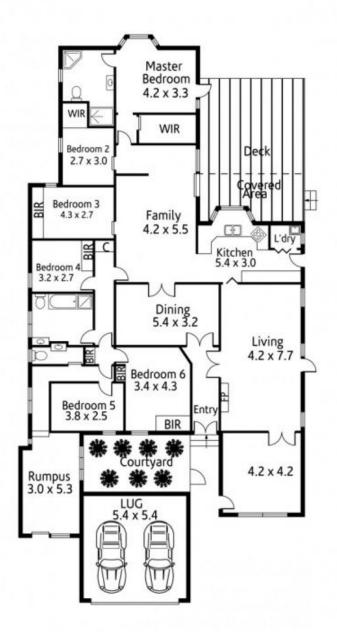

## 264 Mona Vale Road ST IVES NSW

A timeless contemporary showcase unfolds with surprises at every turn in this sprawling 5 bedroom family residence. Private garden grounds of around 1075sqm offer a serene home oasis with a blue ribbon address, moments to village amenities in the heart of St Ives.

The sunlit interior exudes casual elegance with fresh tones, breezy high ceilings, luxury finishes and a tasteful mix of timber, terracotta and carpet flooring. Living, dining, family, rumpus and internal courtyard areas provide endless flexibility to spread out and entertain in privacy, while French doors create a seamless free flow between environments.