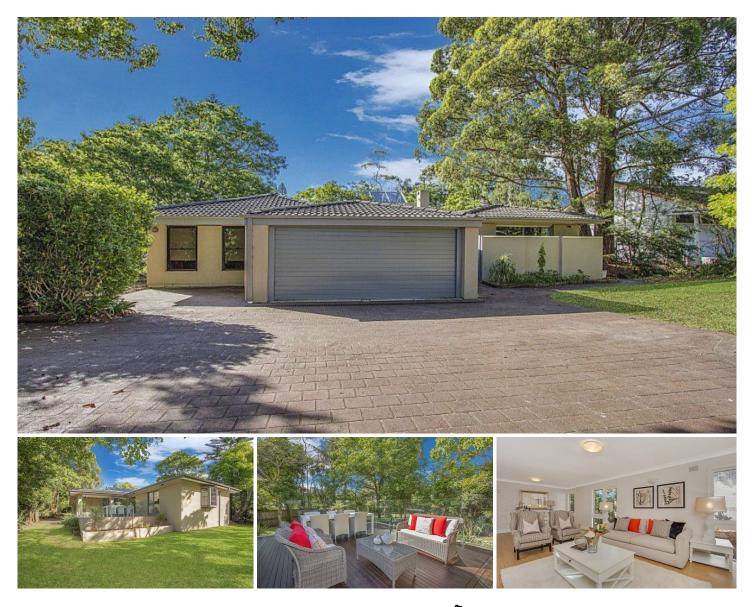

## 264 Mona Vale Road ST IVES NSW

A timeless contemporary showcase unfolds with surprises at every turn in this sprawling 5 bedroom family residence. Private garden grounds of around 1075sqm offer a serene home oasis with a blue ribbon address, moments to village amenities in the heart of St Ives.

The sunlit interior exudes casual elegance with fresh tones, breezy high ceilings, luxury finishes and a tasteful mix of timber, terracotta and carpet flooring. Living, dining, family, rumpus and internal courtyard areas provide endless flexibility to spread out and entertain in privacy, while French doors create a seamless free flow between environments.

Spacious formal living boasts a fireplace, and a

For full version visit the website

5 🛤 3 🚰 2 🚘

| Туре | : | House |
|------|---|-------|
|------|---|-------|

View

Land Size : 1075 sqm

: https://www.mcdonaghrealestate.com.au/sal e/nsw/north-shore-upper/st-ives/residential/ house/7473727