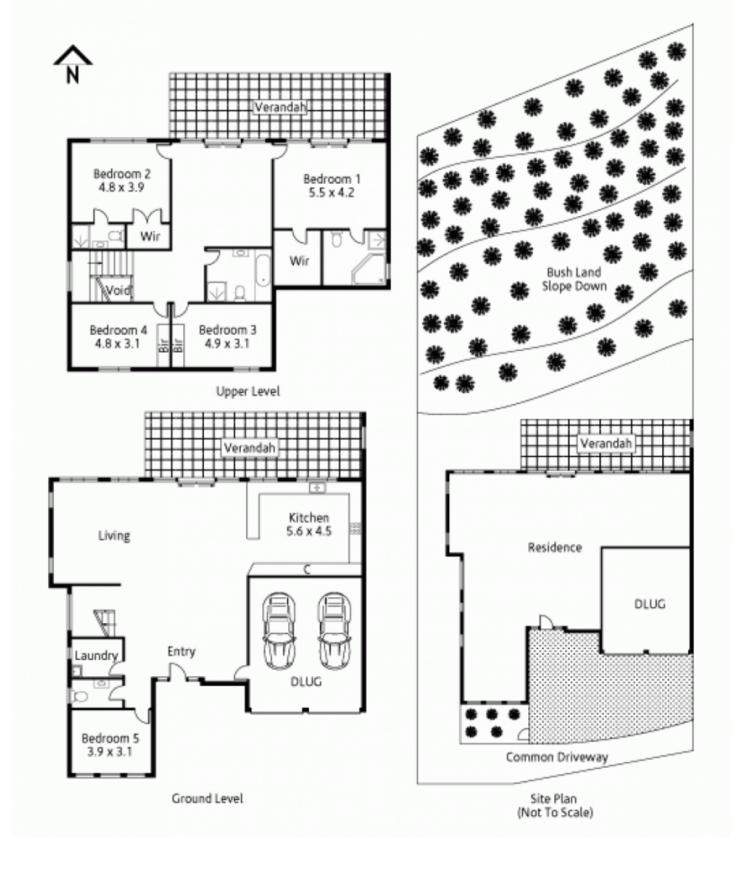

## 8 The Outlook HORNSBY HEIGHTS NSW

Nestled in a serenely private off street position, this family home exudes appealing character over two spacious levels - the ultimate home sanctuary with the best nature has to offer on a healthy approx 743sqm. Bush reserve neighbour the property as a tranquil haven for native wildlife.

Verandahs on both levels with stunning natural outlooks and seamless indoor outdoor interaction, and timber features throughout provide a warm welcoming ambience.

Expansive open plan living and dining areas provide plenty of room to sprawl, additional home features include ducted A/C, built-in wardrobes, Walk to the local convenience store in a couple of minutes, catch the regular bus service from the end of Sydney Road, and enjoy a short 5 minutes

## 5 🕮 3 🖺 2 🖨

Type : House Land Size : 743 sqm

View : https://www.mcdonaghrealestate.com.au/sal

e/nsw/north-shore-upper/hornsby-heights/re

sidential/house/7473725

Peter McDonagh 0410 587 856