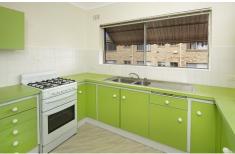

## 14/187 Pacific Highway LINDFIELD NSW

This delightful north-facing apartment offers two bedrooms, both with built ins, in this beautifully maintained security block of only 15 apartments. The combined living/dining flow to a generous balcony, ideal for the entertainer. Light and airy throughout, this apartment features new carpet and has been freshly painted in neutral tones. Newly painted kitchen with gas stove, internal laundry with linen cupboard and external lock up garage. This apartment is ideally located, close to shops and transport, this apartment is ideal for the first home buyer or as an investment property.