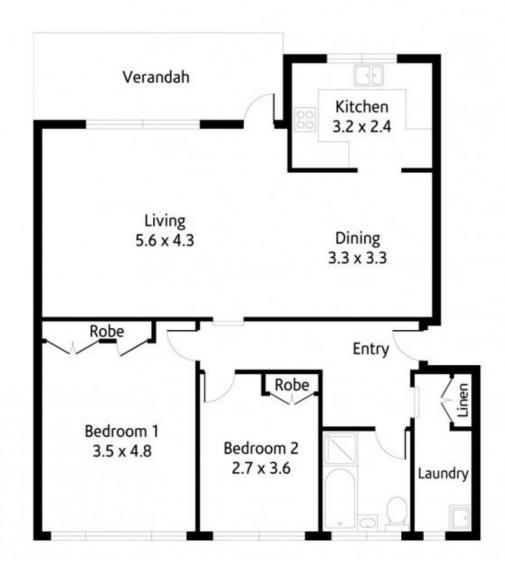

## 14/187 Pacific Highway LINDFIELD NSW

This delightful north-facing apartment offers two bedrooms, both with built ins, in this beautifully maintained security block of only 15 apartments. The combined living/dining flow to a generous balcony, ideal for the entertainer. Light and airy throughout, this apartment features new carpet and has been freshly painted in neutral tones. Newly painted kitchen with gas stove, internal laundry with linen cupboard and external lock up garage. This apartment is ideally located, close to shops and transport, this apartment is ideal for the first home buyer or as an investment property.