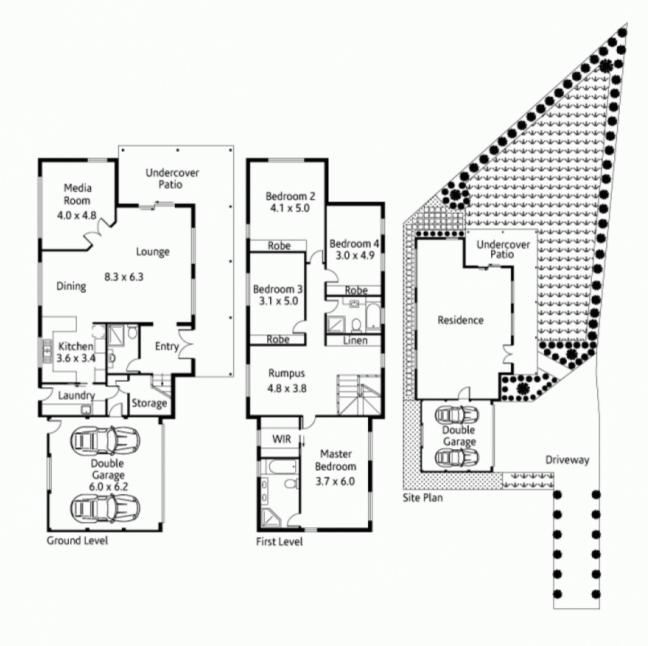

## **5A Easton Road BEROWRA HEIGHTS NSW**

Peacefully poised in a tranquil off street setting, this brand new contemporary residence exudes modern style, unfolding over two light-filled levels appointed with the highest quality finishes. Designed with space, functionality and luxury in mind, the property caters perfectly to relaxed family living in the heart of beautiful Berowra.

Travertine tiling and white Basswood plantation shutters complement a fresh neutral colour palette within a breezy, elegant interior ambience. The huge open plan lounge and dining area flows through French doors to the media room, and outside to the all-weather patio as a seamless outdoor extension of living space.

The sleek gourmet kitchen is finished with CaesarStone

4 🕮 3 📛 2 🖨

Type: House

**View**: https://www.mcdonaghrealestate.com.au/sale/ns w/hawkesbury/berowra-heights/residential/house/

7473719

Peter McDonagh 0410 587 856