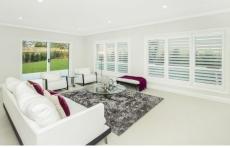

Travertine tiling and white Basswood plantation shutters complement a fresh neutral colour palette within a breezy, elegant interior ambience. The huge open plan lounge and dining area flows through French doors to the media room, and outside to the all-weather patio as a seamless outdoor extension of living space.