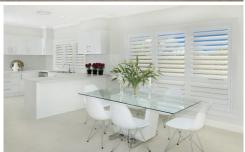

Travertine tiling and white Basswood plantation shutters complement a fresh neutral colour palette within a breezy, elegant interior ambience. The huge open plan lounge and dining area flows through French doors to the media room, and outside to the all-weather patio as a seamless outdoor extension of living space.

The sleek gourmet kitchen is finished with CaesarStone

4 🕮 3 📛 2 🖨

Type: House

**View**: https://www.mcdonaghrealestate.com.au/sale/ns w/hawkesbury/berowra-heights/residential/house/

7473719

Peter McDonagh 0410 587 856