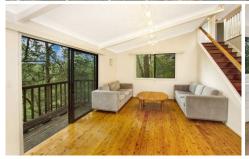

The sunny interior features timber floorboards and a fresh neutral palette wrapped with breezy picture windows that showcase spectacular outlooks and flood both levels with light. Families will appreciate the flexible layout with open plan living and separate dining areas with seamless flow to a choice of alfresco decks - surrounded by nature.