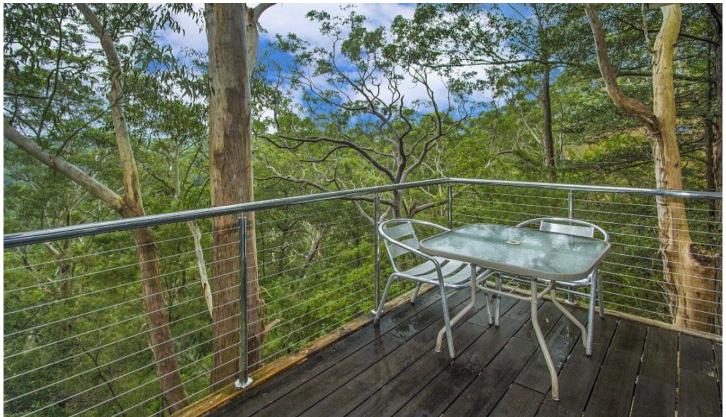

The sunny interior features timber floorboards and a fresh neutral palette wrapped with breezy picture windows that showcase spectacular outlooks and flood both levels with light. Families will appreciate the flexible layout with open plan living and separate dining areas with seamless flow to a choice of alfresco decks - surrounded by nature.