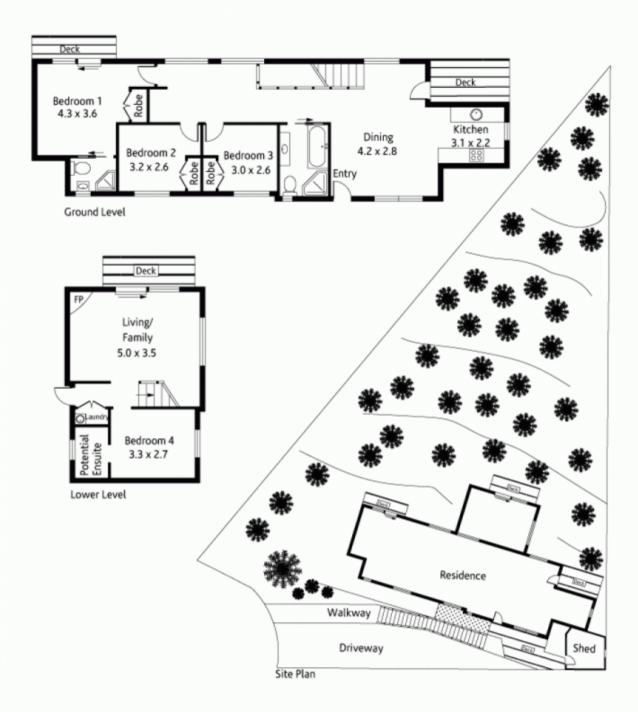

## 25 Lowanna Place HORNSBY NSW

Peacefully nestled in a private cul de sac pocket, this updated bi-level home feels suspended amongst treetops on around 740sqm embracing spectacular natural bushland. This one-of-a-kind property feels like a magical home escape, yet every Hornsby amenity is placed within easy strolling distance.

The sunny interior features timber floorboards and a fresh neutral palette wrapped with breezy picture windows that showcase spectacular outlooks and flood both levels with light. Families will appreciate the flexible layout with open plan living and separate dining areas with seamless flow to a choice of alfresco decks - surrounded by nature.

Home chefs will relish the vibrant kitchen that's perfectly

For full version visit the website