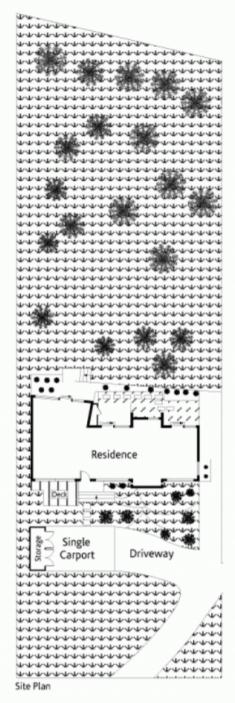

## 23 Northumberland Avenue MOUNT COLAH NSW

This modernist, architect designed residence bears striking resemblance to Harry Seidler's iconic style, offering a timeless sleek interior aesthetic beyond its sturdy double brick facade. Around 960sqm embraces tranquil natural bushland in an utterly private, elevated position with every amenity mere footsteps away.