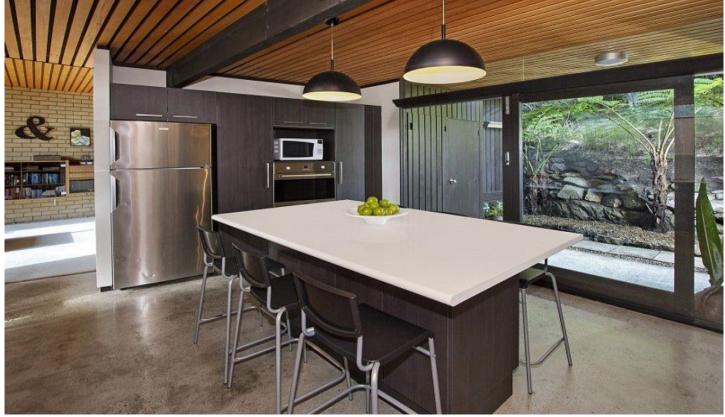

Forever stylish timber finishes, bare brick and exposed beams complement huge floor to ceiling glass sliders and windows that showcase captivating outlooks and flood the home with natural light.

Expansive open plan living flows outside to the new mini deck, and rear garden. A sleek industrial theme pervades the spacious new kitchen, finished with polished concrete