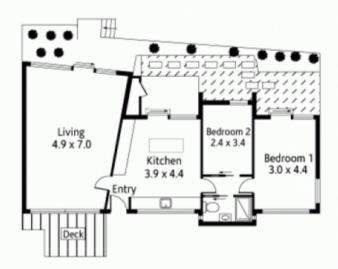

## 23 Northumberland Avenue MOUNT COLAH NSW

This modernist, architect designed residence bears striking resemblance to Harry Seidler's iconic style, offering a timeless sleek interior aesthetic beyond its sturdy double brick facade. Around 960sqm embraces tranquil natural bushland in an utterly private, elevated position with every amenity mere footsteps away.

Forever stylish timber finishes, bare brick and exposed beams complement huge floor to ceiling glass sliders and windows that showcase captivating outlooks and flood the home with natural light.

Expansive open plan living flows outside to the new mini deck, and rear garden. A sleek industrial theme pervades the spacious new kitchen, finished with polished concrete