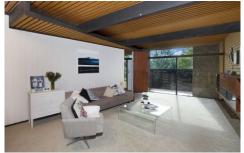

Forever stylish timber finishes, bare brick and exposed beams complement huge floor to ceiling glass sliders and windows that showcase captivating outlooks and flood the home with natural light.

Expansive open plan living flows outside to the new mini deck, and rear garden. A sleek industrial theme pervades the spacious new kitchen, finished with polished concrete