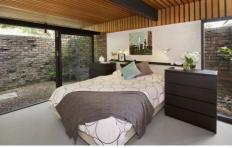

Forever stylish timber finishes, bare brick and exposed beams complement huge floor to ceiling glass sliders and windows that showcase captivating outlooks and flood the home with natural light.

Expansive open plan living flows outside to the new mini deck, and rear garden. A sleek industrial theme pervades the spacious new kitchen, finished with polished concrete