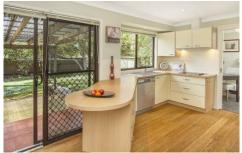

The functional layout embraces I-shaped living and dining, and a spacious, updated kitchen finished with stainless steel Asko appliances and a tiled splashback. Flexibility abounds in the guest retreat, complete with private entrance. The space could also serve as a fabulous