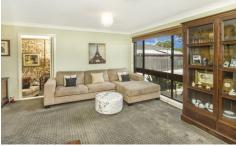

Recent enhancements include new paint in fresh tones and plush carpet, partnered with bamboo flooring and exposed brick. Large windows frame the dwelling with tranquil green outlooks and flood the interior with light.

The functional layout embraces I-shaped living and dining, and a spacious, updated kitchen finished with stainless steel Asko appliances and a tiled splashback. Flexibility abounds in the guest retreat, complete with private entrance. The space could also serve as a fabulous