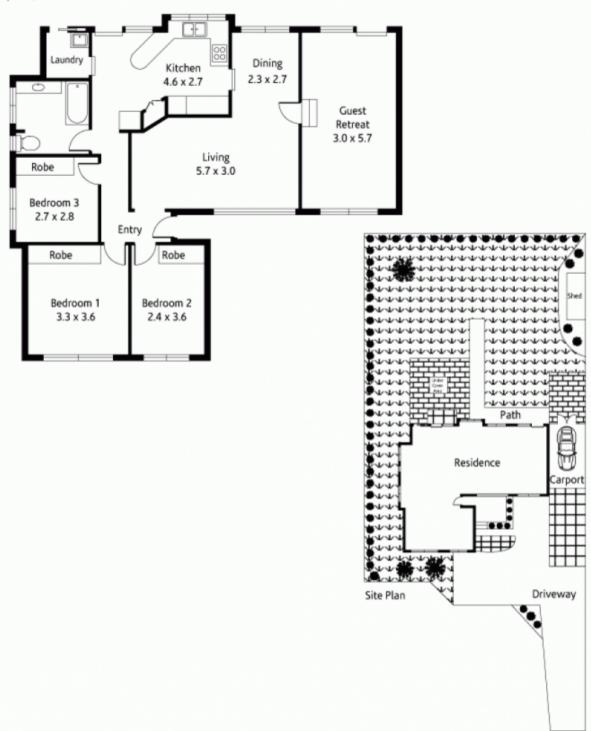

## 134 Berowra Waters Road BEROWRA HEIGHTS NSW

Privately nestled in a quiet, off street pocket in Berowra Heights' beautiful village centre, this refreshed single level home caters to low maintenance family living with attractive lifestyle perks in abundance.

Recent enhancements include new paint in fresh tones and plush carpet, partnered with bamboo flooring and exposed brick. Large windows frame the dwelling with tranquil green outlooks and flood the interior with light.

The functional layout embraces I-shaped living and dining, and a spacious, updated kitchen finished with stainless steel Asko appliances and a tiled splashback. Flexibility abounds in the guest retreat, complete with private entrance. The space could also serve as a fabulous