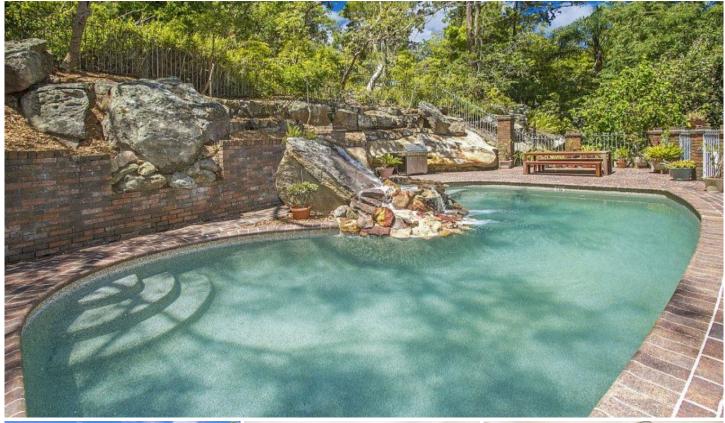

## 10 Koorawatha Street HORNSBY HEIGHTS NSW

Poised in a majestic, elevated setting, this updated 5 bedroom home captures breezy bush views towards Galston Gorge, while its sandstone boulder backdrop creates a private entertainer's sanctuary on around 1253sqm. A family lifestyle beyond compare is offered by this hushed cul de sac address, with endless leisure and amenity perks close by.