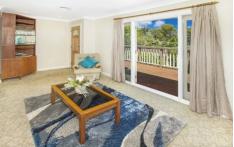

Large timber windows imbue the welcoming interior with plenty of light, and fresh neutral tones complement attractive new enhancements over three levels. Separate living and dining areas each open up through French doors to the front and rear, catering to a seamless indoor outdoor existence.