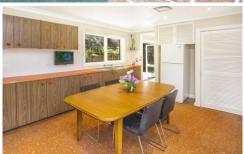

Large timber windows imbue the welcoming interior with plenty of light, and fresh neutral tones complement attractive new enhancements over three levels. Separate living and dining areas each open up through French doors to the front and rear, catering to a seamless indoor outdoor existence.