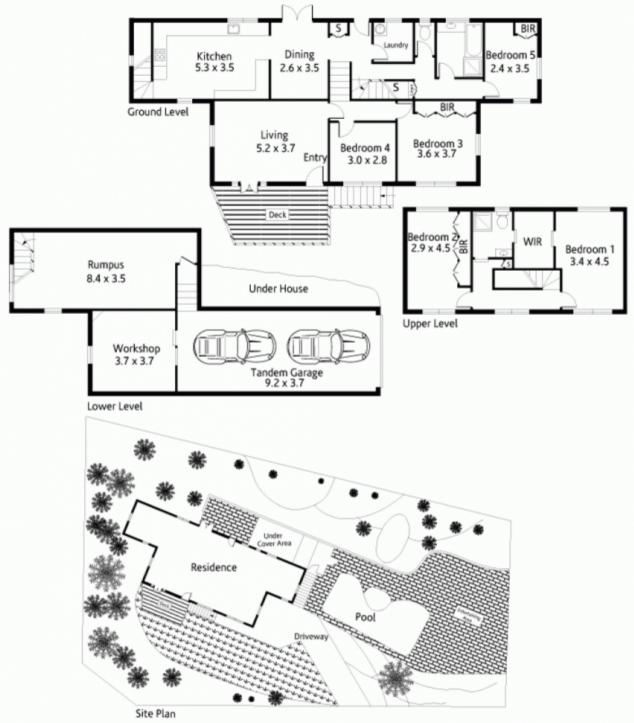

## 10 Koorawatha Street HORNSBY HEIGHTS NSW

Poised in a majestic, elevated setting, this updated 5 bedroom home captures breezy bush views towards Galston Gorge, while its sandstone boulder backdrop creates a private entertainer's sanctuary on around 1253sqm. A family lifestyle beyond compare is offered by this hushed cul de sac address, with endless leisure and amenity perks close by.

Large timber windows imbue the welcoming interior with plenty of light, and fresh neutral tones complement attractive new enhancements over three levels. Separate living and dining areas each open up through French doors to the front and rear, catering to a seamless indoor outdoor existence.