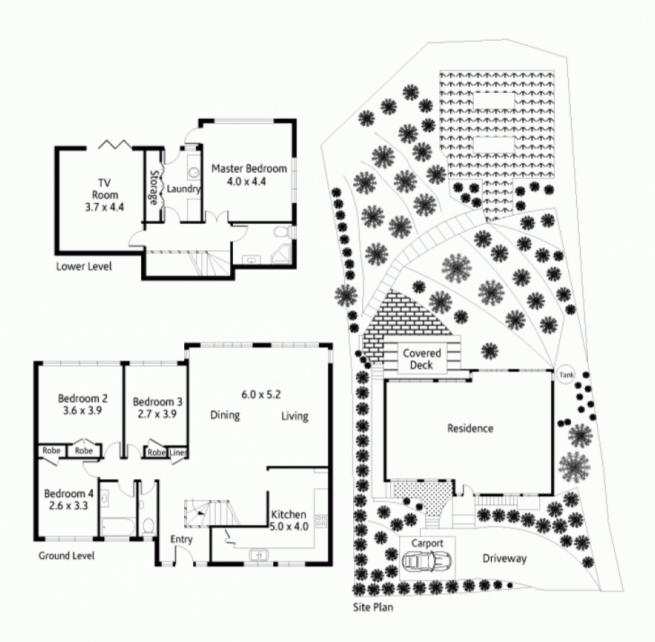

## 10 Lockinvar Place HORNSBY NSW

Poised in lush privacy in a peaceful cul de sac, this architecturally extended and enhanced bi-level home feels like a hidden escape, bringing you face to face with the Blue Gum High Forest. The residence enjoys a superb northerly aspect, and its flexible floor plan caters perfectly to families seeking a low maintenance lifestyle - with every amenity nearby.

The timeless contemporary interior features timber and carpeted floors alongside quality designer appointments. Open plan living and dining areas showcase the natural backdrop through wall-to-wall cedar windows. Watch the backdrop come to life with native birdlife, such as parrots, whip birds and tawny frogmouths.

## 4 🚐 2 🟪 1 🗬

Type : House Land Size : 868 sqm

View: https://www.mcdonaghrealestate.com.au/sal

e/nsw/north-shore-upper/hornsby/residential

/house/7473708

For full version visit the website

Every effort has been taken to ensure the information in this brochure is accurate to the best of our knowledge, however it is a guide only and no detail should be relied upon. McDonagh Blake accepts no liability for how the information is used