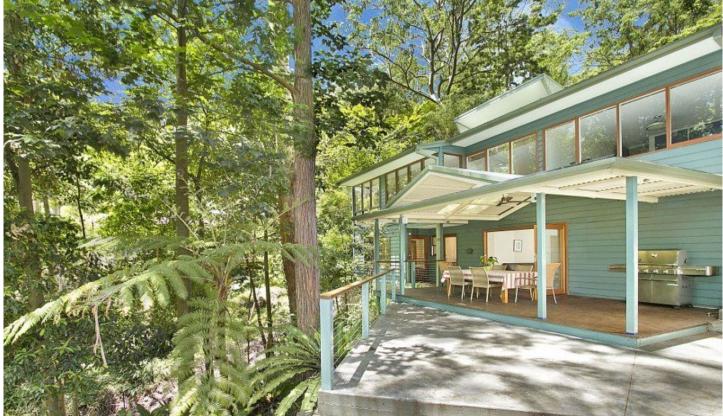

## 10 Lockinvar Place HORNSBY NSW

Poised in lush privacy in a peaceful cul de sac, this architecturally extended and enhanced bi-level home feels like a hidden escape, bringing you face to face with the Blue Gum High Forest. The residence enjoys a superb northerly aspect, and its flexible floor plan caters perfectly to families seeking a low maintenance lifestyle - with every amenity nearby.

The timeless contemporary interior features timber and carpeted floors alongside quality designer appointments. Open plan living and dining areas showcase the natural backdrop through wall-to-wall cedar windows. Watch the backdrop come to life with native birdlife, such as parrots, whip birds and tawny frogmouths.