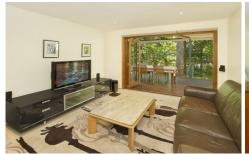

The timeless contemporary interior features timber and carpeted floors alongside quality designer appointments. Open plan living and dining areas showcase the natural backdrop through wall-to-wall cedar windows. Watch the backdrop come to life with native birdlife, such as parrots, whip birds and tawny frogmouths.