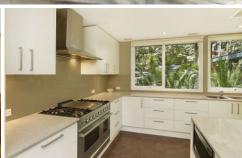

The timeless contemporary interior features timber and carpeted floors alongside quality designer appointments. Open plan living and dining areas showcase the natural backdrop through wall-to-wall cedar windows. Watch the backdrop come to life with native birdlife, such as parrots, whip birds and tawny frogmouths.