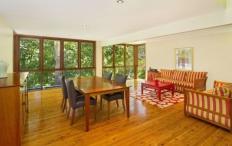

The timeless contemporary interior features timber and carpeted floors alongside quality designer appointments. Open plan living and dining areas showcase the natural backdrop through wall-to-wall cedar windows. Watch the backdrop come to life with native birdlife, such as parrots, whip birds and tawny frogmouths.