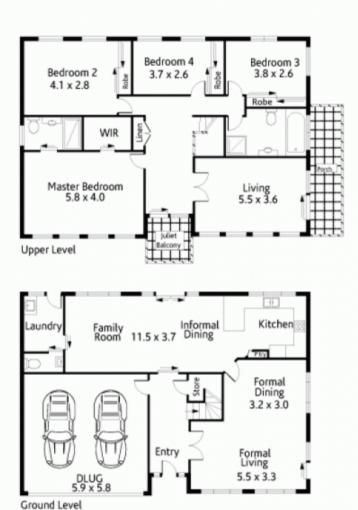

## 2 Collingridge Way BEROWRA NSW

Luxuriously appointed family home exudes modern style over two expansive levels, privately poised within "Illoura Estate". The exclusive residential enclave offers a range of resort-like facilities as the ultimate lifestyle address in peaceful Berowra.

A superb north aspect to the rear offers plenty of natural illumination throughout. Contemporary finishes decorate the freshly painted interior, where neutral hues, plush carpet and high ceilings unfold over a flexible, family-friendly floor plan. Several large open plan living and dining areas spoil the family for choice, and multiple glass sliders cater to a seamless indoor outdoor lifestyle in utter privacy.

4 🕮 2 🟪 2 🚘

Type : House Land Size : 443 sqm

View: https://www.mcdonaghrealestate.com.au/sal

e/nsw/north-shore-upper/berowra/residential

/house/7473706