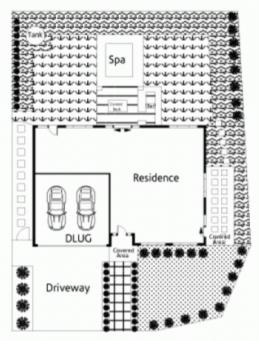

## 2 Collingridge Way BEROWRA NSW

Luxuriously appointed family home exudes modern style over two expansive levels, privately poised within "Illoura Estate". The exclusive residential enclave offers a range of resort-like facilities as the ultimate lifestyle address in peaceful Berowra.