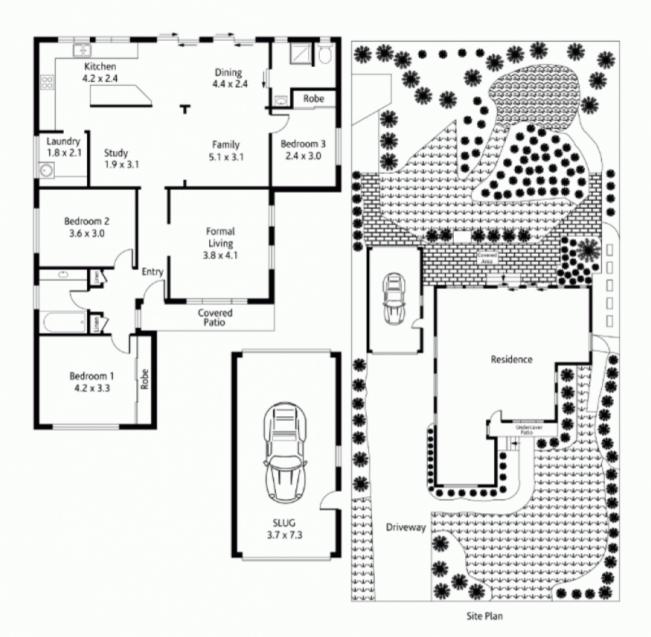

## 21 Alberta Avenue COWAN NSW

Privately tucked away in a peaceful village pocket, this vibrant family home radiates modern style following a full renovation. It occupies a lush garden parcel of 707sqm as a truly unique lifestyle opportunity in a tranquil bush setting that could be Sydney's best kept residential secret.

Facing ideal north, the light flooded interior embraces open plan living and dining areas, a contemporary kitchen, and study nook within a bright and airy open plan layout. Polished timber floorboards complement crisp white walls, and huge windows wrap the home with delightful green views.

Sliding doors extend to the pergola patio as a serenely private all-weather entertaining area. Level lawn gardens

For full version visit the website