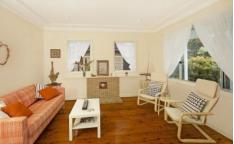

Facing ideal north, the light flooded interior embraces open plan living and dining areas, a contemporary kitchen, and study nook within a bright and airy open plan layout. Polished timber floorboards complement crisp white walls, and huge windows wrap the home with delightful green views.