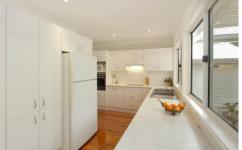

Facing ideal north, the light flooded interior embraces open plan living and dining areas, a contemporary kitchen, and study nook within a bright and airy open plan layout. Polished timber floorboards complement crisp white walls, and huge windows wrap the home with delightful green views.