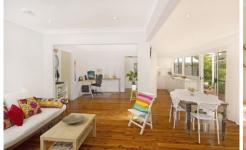

Facing ideal north, the light flooded interior embraces open plan living and dining areas, a contemporary kitchen, and study nook within a bright and airy open plan layout. Polished timber floorboards complement crisp white walls, and huge windows wrap the home with delightful green views.

Sliding doors extend to the pergola patio as a serenely private all-weather entertaining area. Level lawn gardens

For full version visit the website