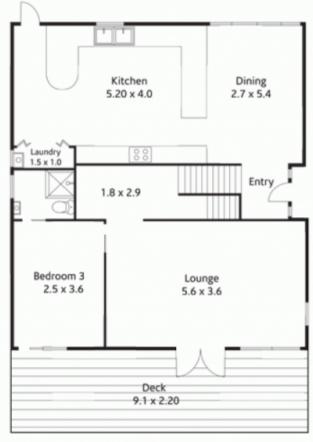

## 10 The Rampart HORNSBY NSW

Privately poised in an elevated position to capture pristine bush views, this tri-level family home is awash with northerly light amongst tranquil treetops that come alive with kaleidoscopic birdlife. The sandstock-style brick facade perfectly echoes natural surrounds, featuring terraced sandstone and native gardens on an easy care parcel of around 740sqm.

Natural sky light floods the timeless contemporary interior, marrying lofty vaulted ceilings and exposed beams with crisp white walls, timber floors and new carpet across a spacious open plan layout. Clever window features, multiple decks and camouflage balustrade seamlessly bring the outdoors in.