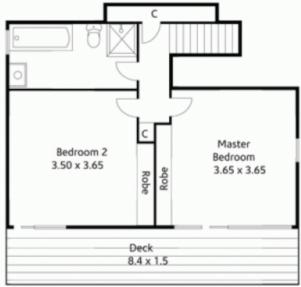

## 10 The Rampart HORNSBY NSW

Privately poised in an elevated position to capture pristine bush views, this tri-level family home is awash with northerly light amongst tranquil treetops that come alive with kaleidoscopic birdlife. The sandstock-style brick facade perfectly echoes natural surrounds, featuring terraced sandstone and native gardens on an easy care parcel of around 740sqm.

Natural sky light floods the timeless contemporary interior, marrying lofty vaulted ceilings and exposed beams with crisp white walls, timber floors and new carpet across a spacious open plan layout. Clever window features, multiple decks and camouflage balustrade seamlessly bring the outdoors in.