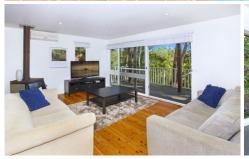

Natural sky light floods the timeless contemporary interior, marrying lofty vaulted ceilings and exposed beams with crisp white walls, timber floors and new carpet across a spacious open plan layout. Clever window features, multiple decks and camouflage balustrade seamlessly bring the outdoors in.