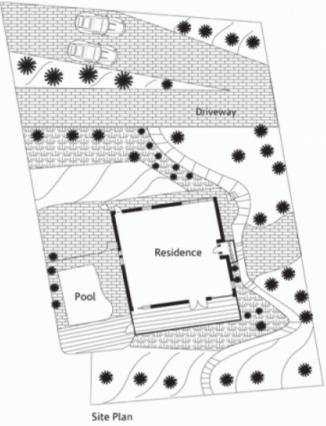

## 10 The Rampart HORNSBY NSW

Privately poised in an elevated position to capture pristine bush views, this tri-level family home is awash with northerly light amongst tranquil treetops that come alive with kaleidoscopic birdlife. The sandstock-style brick facade perfectly echoes natural surrounds, featuring terraced sandstone and native gardens on an easy care parcel of around 740sqm.

Natural sky light floods the timeless contemporary interior, marrying lofty vaulted ceilings and exposed beams with crisp white walls, timber floors and new carpet across a spacious open plan layout. Clever window features, multiple decks and camouflage balustrade seamlessly bring the outdoors in.