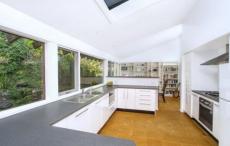

Natural sky light floods the timeless contemporary interior, marrying lofty vaulted ceilings and exposed beams with crisp white walls, timber floors and new carpet across a spacious open plan layout. Clever window features, multiple decks and camouflage balustrade seamlessly bring the outdoors in.