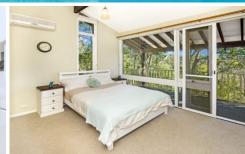

Natural sky light floods the timeless contemporary interior, marrying lofty vaulted ceilings and exposed beams with crisp white walls, timber floors and new carpet across a spacious open plan layout. Clever window features, multiple decks and camouflage balustrade seamlessly bring the outdoors in.