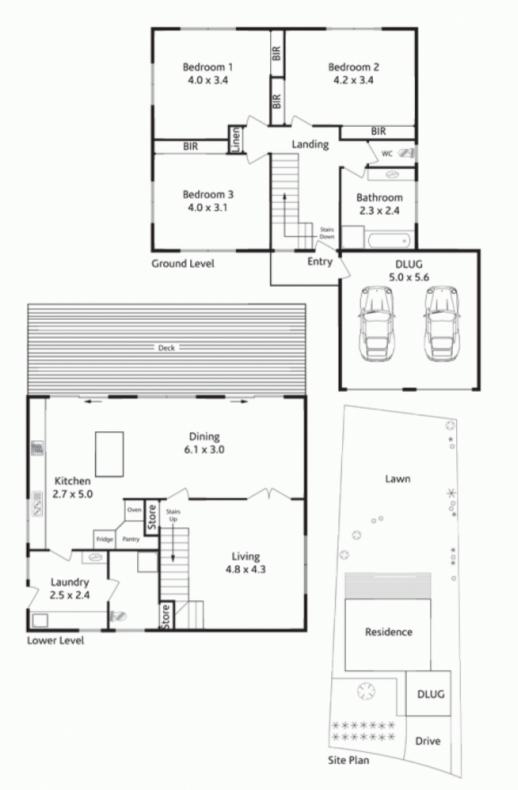

The stylishly renovated, sunlit interior has been lovingly maintained and marries floating timber floors and neutral hues against the stunning backdrop. A generous, user-friendly layout includes a comfortable living area complete with cosy log fireplace. French doors flow to open plan dining and the sleek gas kitchen equipped with fully ducted range hood, breakfast island and large step-in pantry.

## 3 🛤 2 🚰 2 🚘

| Туре | : House |
|------|---------|
|------|---------|

Land Size : 766 sqm View : https://ww

: https://www.mcdonaghrealestate.com.au/sal e/nsw/north-shore-upper/mount-colah/resid ential/house/7473693

For full version visit the website

https://www.mcdonaghrealestate.com.au

Council | \$378.04pq

Water | \$174.03pq

Land | 765.7sqm

Contract | mcdonaghblake.com