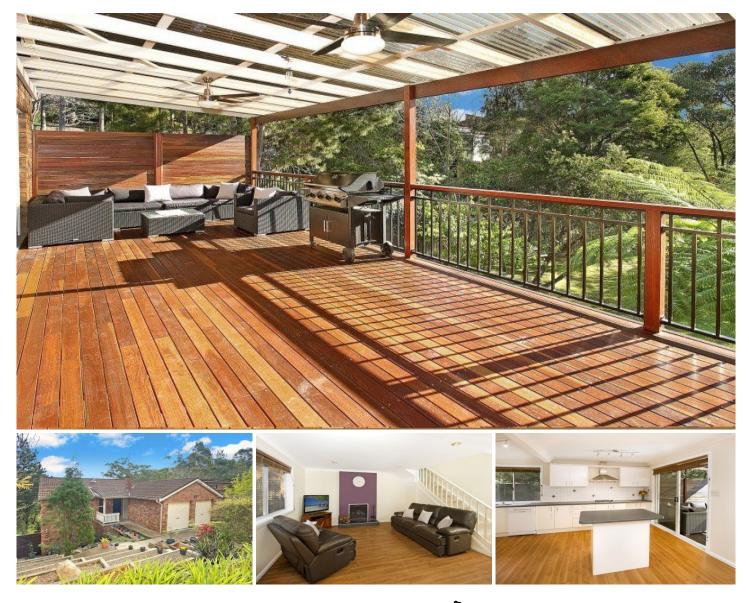

## **3 Jordan Close MOUNT COLAH NSW**

Privately nestled in a tranquil Mount Colah pocket, this vibrant bi-level family home is cleverly positioned to capture elevated bush, garden and park views. Around 765sqm feels like a secluded residential haven - with every amenity close at hand.

The stylishly renovated, sunlit interior has been lovingly maintained and marries floating timber floors and neutral hues against the stunning backdrop. A generous, user-friendly layout includes a comfortable living area complete with cosy log fireplace. French doors flow to open plan dining and the sleek gas kitchen equipped with fully ducted range hood, breakfast island and large step-in pantry.