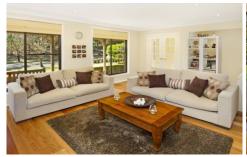

Natural sky light floods the welcoming interior, where renovated living and dining areas feature new blackbutt timber floorboards and French doors within a refreshing, sunny ambience. The spacious tiled family area provides yet another internal setting for everyone to really spread out.