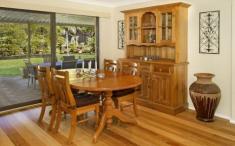

Natural sky light floods the welcoming interior, where renovated living and dining areas feature new blackbutt timber floorboards and French doors within a refreshing, sunny ambience. The spacious tiled family area provides yet another internal setting for everyone to really spread out.