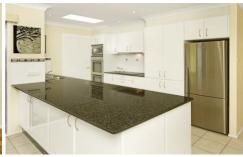

Huge granite benches, stainless steel appliances and plenty of cupboard space cater perfectly to home chefs in the sky lit modern kitchen. Glass sliders seamlessly extend

For full version visit the website