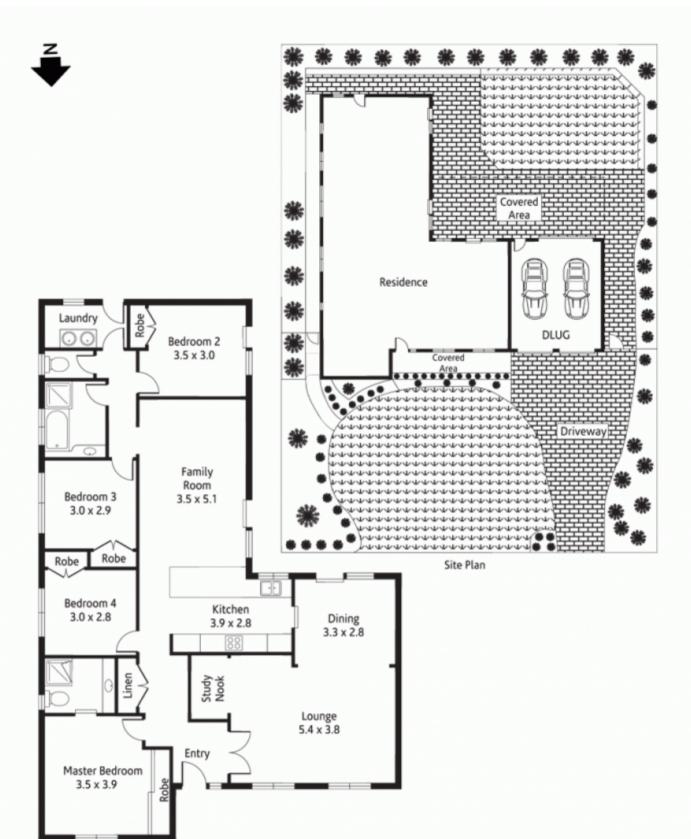

## 25 Foxglove Road MOUNT COLAH NSW

Peacefully placed directly opposite stunning Foxglove Oval, this stylishly revamped home graces just over 690sqm as a rare lifestyle opportunity that families, outdoor lovers and entertainers will love.

Natural sky light floods the welcoming interior, where renovated living and dining areas feature new blackbutt timber floorboards and French doors within a refreshing, sunny ambience. The spacious tiled family area provides yet another internal setting for everyone to really spread out.

Huge granite benches, stainless steel appliances and plenty of cupboard space cater perfectly to home chefs in the sky lit modern kitchen. Glass sliders seamlessly extend

For full version visit the website

## 4 🕒 2 📛 2 🖨

Type : House Land Size : 690 sqm

View: https://www.mcdonaghrealestate.com.au/sal

e/nsw/north-shore-upper/mount-colah/resid

ential/house/7473691

Peter McDonagh 0410 587 856

Every effort has been taken to ensure the information in this brochure is accurate to the best of our knowledge, however it is a guide only and no detail should be relied upon. McDonagh Blake accepts no liability for how the information is used