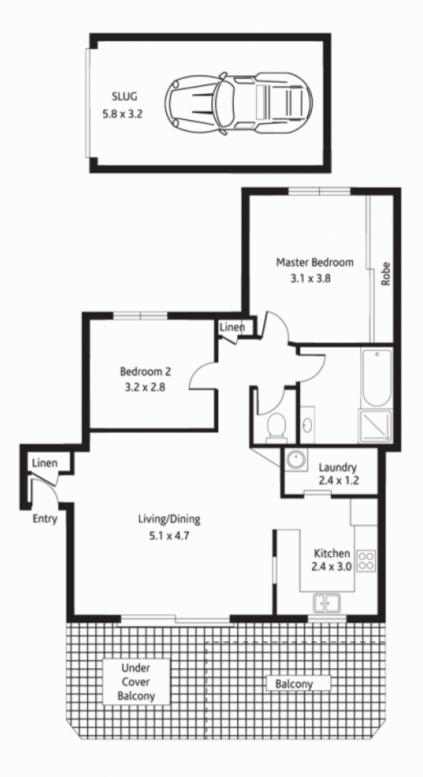

## 14/1-3 Park Avenue WAITARA NSW

Strata Rates: \$575.45pq Council Rates: \$268.40pq Water Rates: \$163.21pq

This bright and airy, superbly presented two bedroom apartment occupies a prime top floor setting within "Mayfair", a tri level security building set amid lush green grounds. Numerous house like features add up to a rare and outstanding lifestyle opportunity in Waitara's tranquil heart.

The attractive carpeted interior showcases elevated leafy outlooks from every room. Broad glass sliders invite gentle breezes, and seamlessly extend the open plan living and dining area to the expansive open terrace that's part