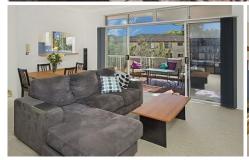

The attractive carpeted interior showcases elevated leafy outlooks from every room. Broad glass sliders invite gentle breezes, and seamlessly extend the open plan living and dining area to the expansive open terrace that's part