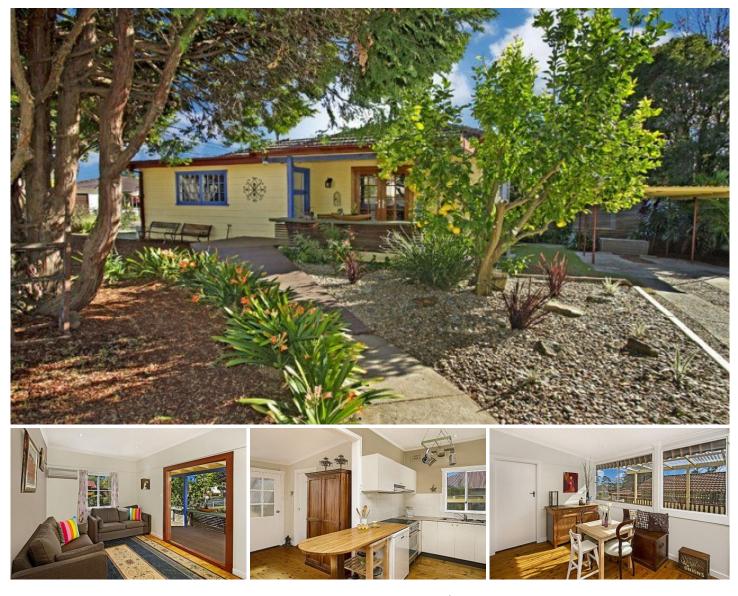

## 20 Willarong Road MOUNT COLAH NSW

Charming character home filled with timeless appeal instantly feels like home on a prime corner parcel in peaceful Mount Colah - moments to every amenity. The vibrant house and garden facade sets a warm, welcoming tone echoed throughout the interior that instantly feels like home.

Fresh neutral tones, original timber floorboards and graceful picture rails are flooded with natural light through sash windows. Living extends to the sheltered front porch through broad French doors, and the separate dining area at the rear flows to the new all-weather entertainer's deck.

The kitchen provides plenty of bench space, tiled splashback and an live stove. Natural skylight floods the