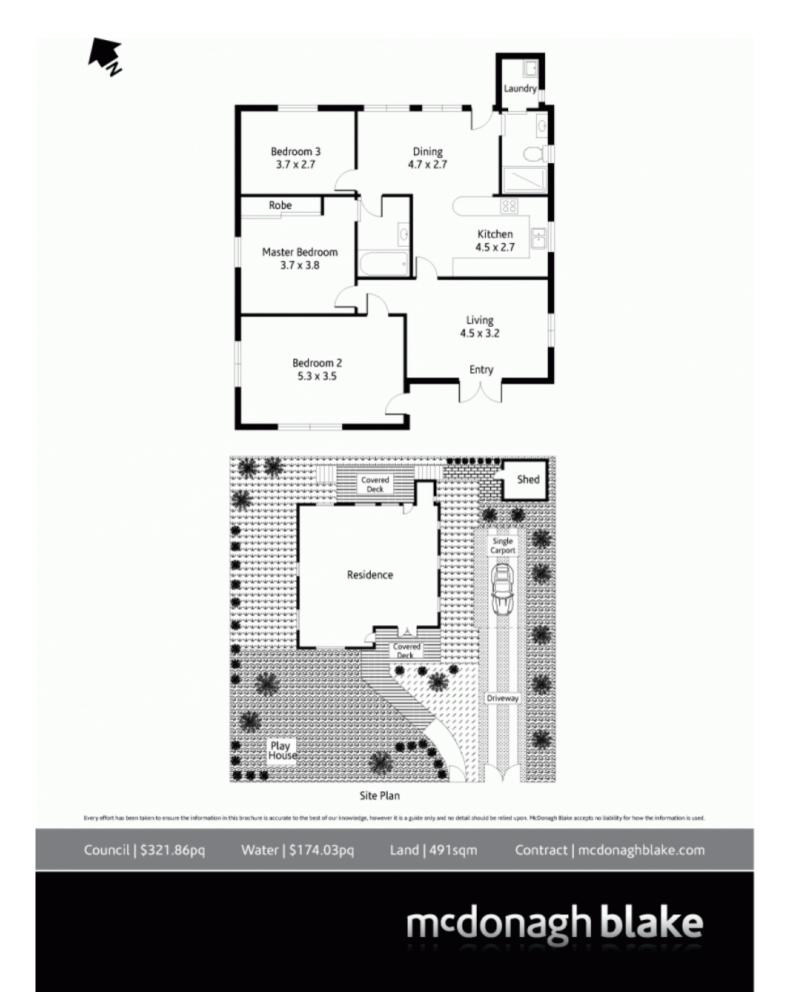

## 3 🎮 2 🚔 1 🚘

Type : House

View : https://www.mcdonaghrealestate.com.au/sale/ns w/north-shore-upper/mount-colah/residential/hou se/7473688