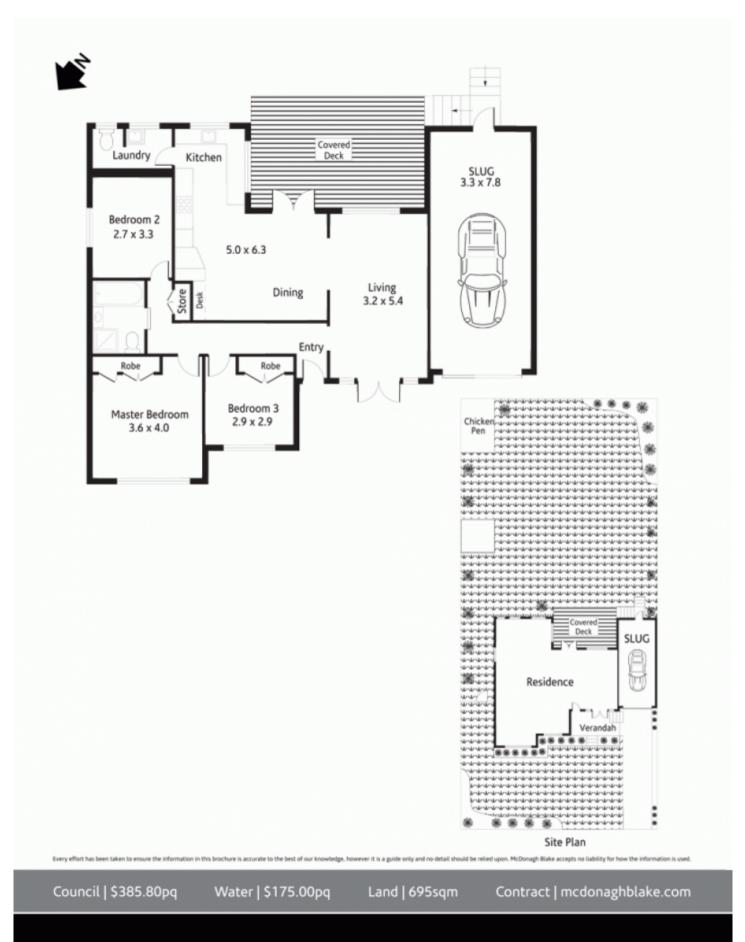

Free flowing living and dining areas seamlessly extended by French doors to the front patio and rear deck, as two ideal all-weather settings in which to unwind. The updated