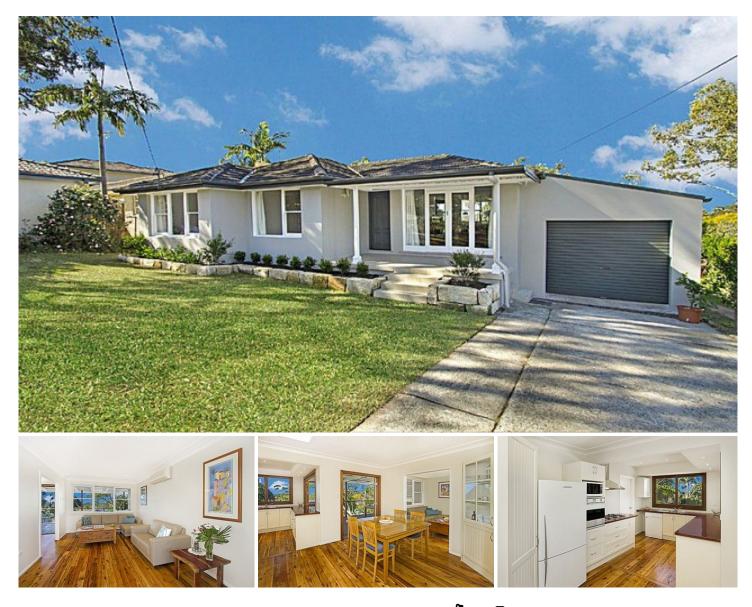

## 44 Wideview Road BEROWRA HEIGHTS NSW

Perfectly poised to capture lush Berowra Valley views, this beautifully updated lifestyle home exudes style and charm within a private park-like parcel of almost 700sqm - mere footsteps to amenities. Families, entertainers and outdoor lovers will truly relish this sunny garden gem.

New render, guttering, fascia, and paint - inside and out, present the home in flawless condition. Fresh tones and polished timber floorboards dress the bright and breezy interior, enhanced by large timber sash windows and illuminating skylights.

Free flowing living and dining areas seamlessly extended by French doors to the front patio and rear deck, as two ideal all-weather settings in which to unwind. The updated