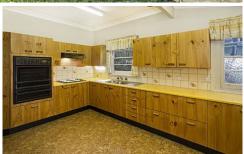

Graceful features include original timber floorboards, picture rails, chandelier light fittings and French doors as tasteful tributes to yesteryear. Sash timber windows frame green outlooks and invite plenty of interior light. Separate living, dining, sunroom and rumpus areas provide plenty of space to spread out, and opportunity to open up the overall layout (STCA).