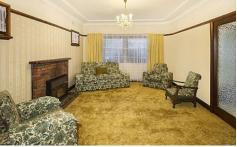

Graceful features include original timber floorboards, picture rails, chandelier light fittings and French doors as tasteful tributes to yesteryear. Sash timber windows frame green outlooks and invite plenty of interior light. Separate living, dining, sunroom and rumpus areas provide plenty of space to spread out, and opportunity to open up the overall layout (STCA).