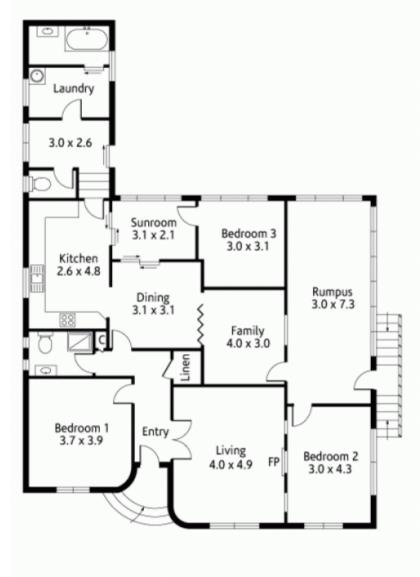

Graceful features include original timber floorboards, picture rails, chandelier light fittings and French doors as tasteful tributes to yesteryear. Sash timber windows frame green outlooks and invite plenty of interior light. Separate living, dining, sunroom and rumpus areas provide plenty of space to spread out, and opportunity to open up the overall layout (STCA).