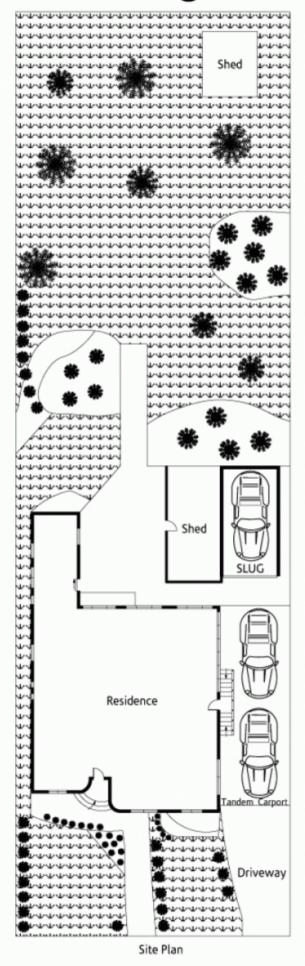

## 35 Edwards Road WAHROONGA NSW

Appearing on the market for the first time, this 1940s classic combines timeless appeal with endless scope to update and evolve, or build your dream home (STCA). A healthy near level parcel of around 1,115sqm with a prime Wahroonga address provides the perfect canvas for your imagination.

3 🚑 2 🚝 3 😭

Type : House Land Size : 1115 sqm

**View**: https://www.mcdonaghrealestate.com.au/sal

e/nsw/north-shore-upper/wahroonga/reside

ntial/house/7473683

For full version visit the website