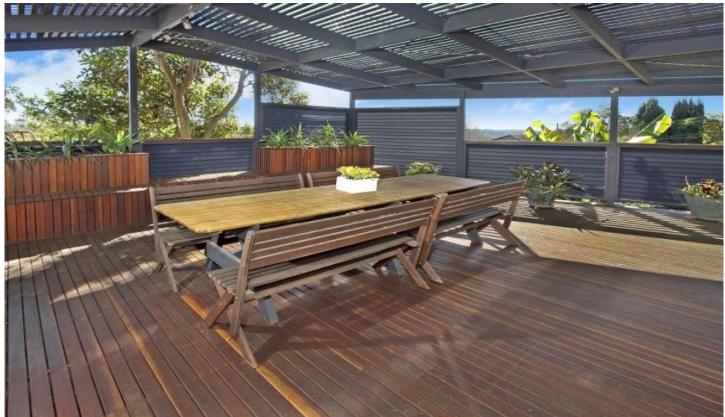

## 2 Wanganella Close MOUNT COLAH NSW

Privately nestled in a hushed, tightly held cul de sac, and poised to enjoy a bright northerly aspect to the rear, this attractive home exudes family friendly warmth across a spacious floor plan geared for flexible living. It's easy to forget that every convenience is within strolling distance from this serene Mt Colah pocket.

The freshly painted exterior presents the dwelling in excellent condition. L-shaped living and dining introduces the welcoming interior with timber floorboards and premium, practical finishes that include a combustion log fireplace and built-in wall library.