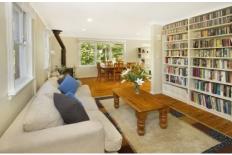

The freshly painted exterior presents the dwelling in excellent condition. L-shaped living and dining introduces the welcoming interior with timber floorboards and premium, practical finishes that include a combustion log fireplace and built-in wall library.