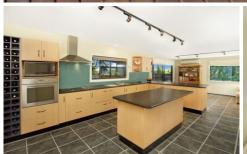

Entertainers will delight in the stylish near new kitchen with quality stainless steel appliances that include a fully ducted range hood, dual drawer dishwasher, and De Longhi oven.

3 😕 2 🔓 2 😭

Type: House Price: \$600,000