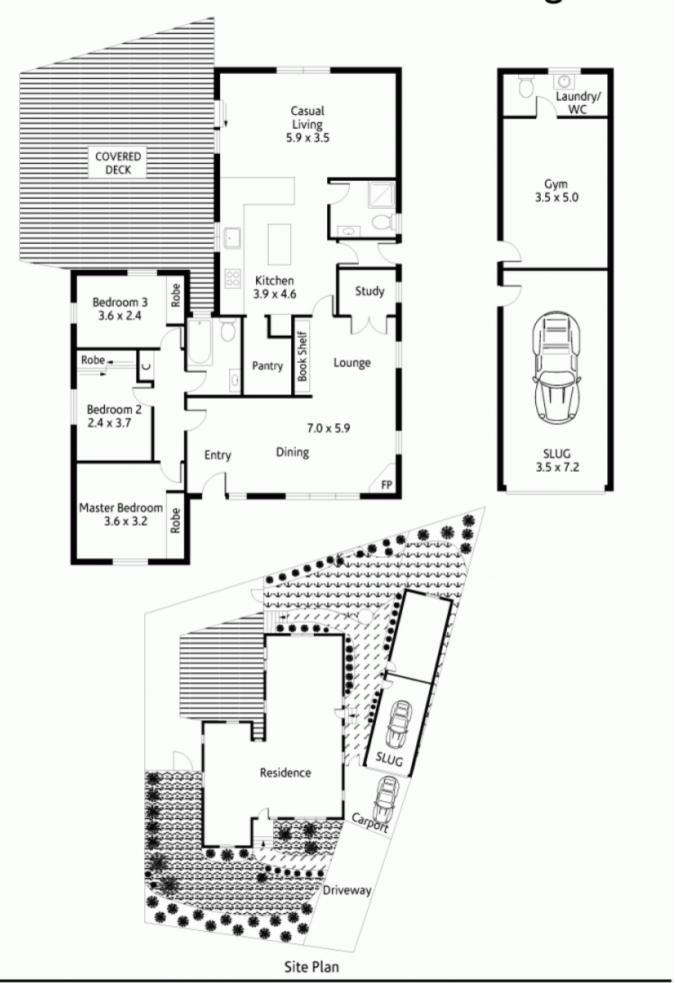

## 2 Wanganella Close MOUNT COLAH NSW

Privately nestled in a hushed, tightly held cul de sac, and poised to enjoy a bright northerly aspect to the rear, this attractive home exudes family friendly warmth across a spacious floor plan geared for flexible living. It's easy to forget that every convenience is within strolling distance from this serene Mt Colah pocket.

The freshly painted exterior presents the dwelling in excellent condition. L-shaped living and dining introduces the welcoming interior with timber floorboards and premium, practical finishes that include a combustion log fireplace and built-in wall library.

Entertainers will delight in the stylish near new kitchen with quality stainless steel appliances that include a fully ducted range hood, dual drawer dishwasher, and De Longhi oven.

3 😕 2 🔓 2 😭

Type: House Price: \$600,000