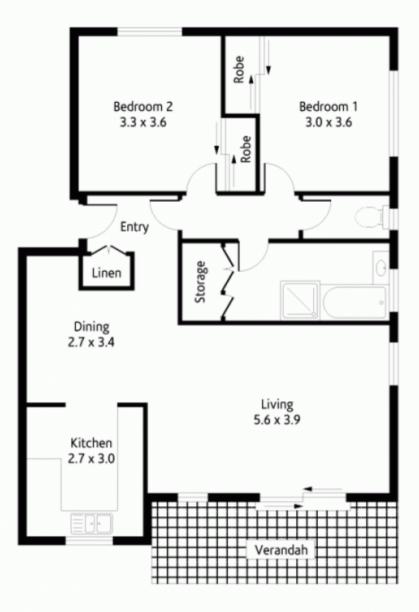

## 2/119 McAuley Place WAITARA NSW

This tastefully rejuvenated two bedroom apartment occupies a prime position within "The Grange", a luxurious resort lifestyle community tailored to the needs and enjoyment of independent seniors over the age of 55. Centrally located in Sydney's leafy North Shore, amid lush landscaped grounds that boast a long list of onsite amenities.

New paint and carpet have given the apartment a fresh lease of life. The generous layout provides manageable house-like accommodation for individuals who value minimum maintenance and liberal sense of space. Plenty of natural light creates a bright, sunny ambience throughout, and the tranquil garden setting offers lovely green outlooks from within.