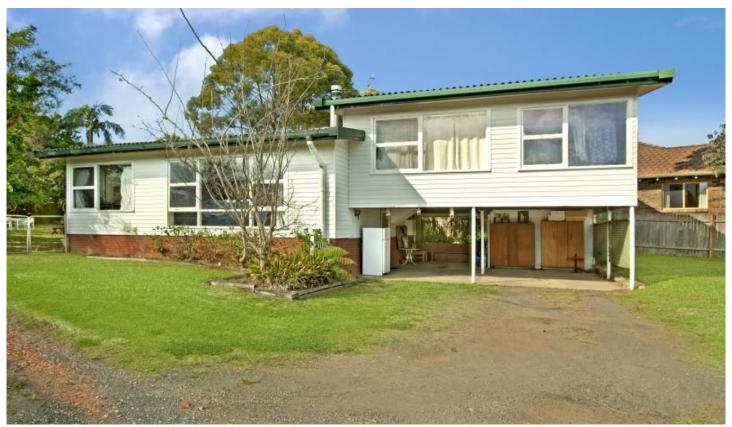

## 16A Palmerston Road WAITARA NSW

This sunny character home occupies a generous parcel of around 1031sqm in a peaceful Waitara enclave - a short stroll to everything that matters. Enjoy this delightful property as it is, or capitalise on the huge land size by exploring unlimited development potential (STCA).

Large picture windows wrap the weatherboard split level construction with serene outlooks. Polished cypress floorboards and a cosy slow burning wood fireplace grace the open plan, I-shaped living and dining area. Keep an eye on the kids playing in the garden from the original galley-style kitchen.