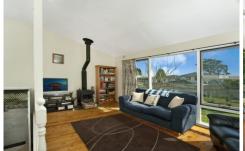

Large picture windows wrap the weatherboard split level construction with serene outlooks. Polished cypress floorboards and a cosy slow burning wood fireplace grace the open plan, I-shaped living and dining area. Keep an eye on the kids playing in the garden from the original galley-style kitchen.