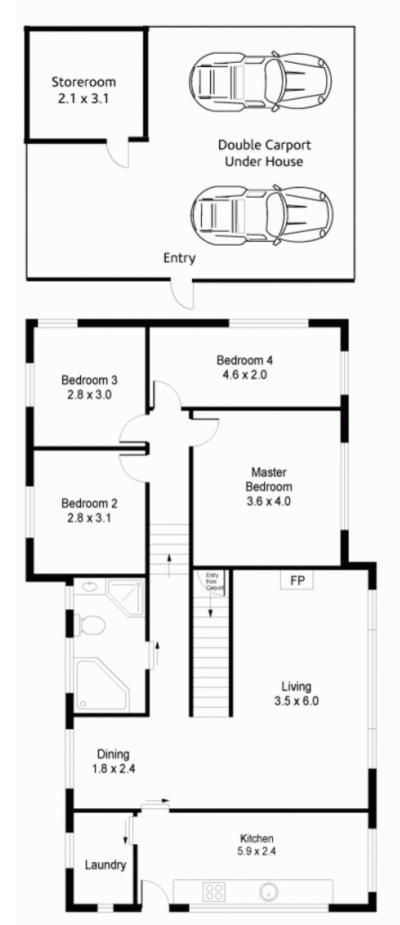

## 16A Palmerston Road WAITARA NSW

This sunny character home occupies a generous parcel of around 1031sqm in a peaceful Waitara enclave - a short stroll to everything that matters. Enjoy this delightful property as it is, or capitalise on the huge land size by exploring unlimited development potential (STCA).

Large picture windows wrap the weatherboard split level construction with serene outlooks. Polished cypress floorboards and a cosy slow burning wood fireplace grace the open plan, I-shaped living and dining area. Keep an eye on the kids playing in the garden from the original galley-style kitchen.

Four carpeted bedrooms comfortably accommodate a small family, marble-look tiles and a stepped corner bath

For full version visit the website

## 4 🕒 1 🟪 2 🗬

Type : House Land Size : 1031 sqm

View: https://www.mcdonaghrealestate.com.au/sal

e/nsw/north-shore-upper/waitara/residential/

house/7473677