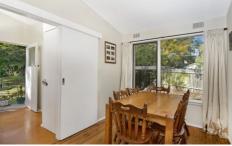

Large picture windows wrap the weatherboard split level construction with serene outlooks. Polished cypress floorboards and a cosy slow burning wood fireplace grace the open plan, I-shaped living and dining area. Keep an eye on the kids playing in the garden from the original galley-style kitchen.