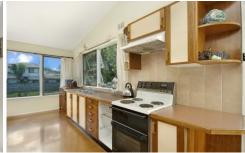

Large picture windows wrap the weatherboard split level construction with serene outlooks. Polished cypress floorboards and a cosy slow burning wood fireplace grace the open plan, I-shaped living and dining area. Keep an eye on the kids playing in the garden from the original galley-style kitchen.