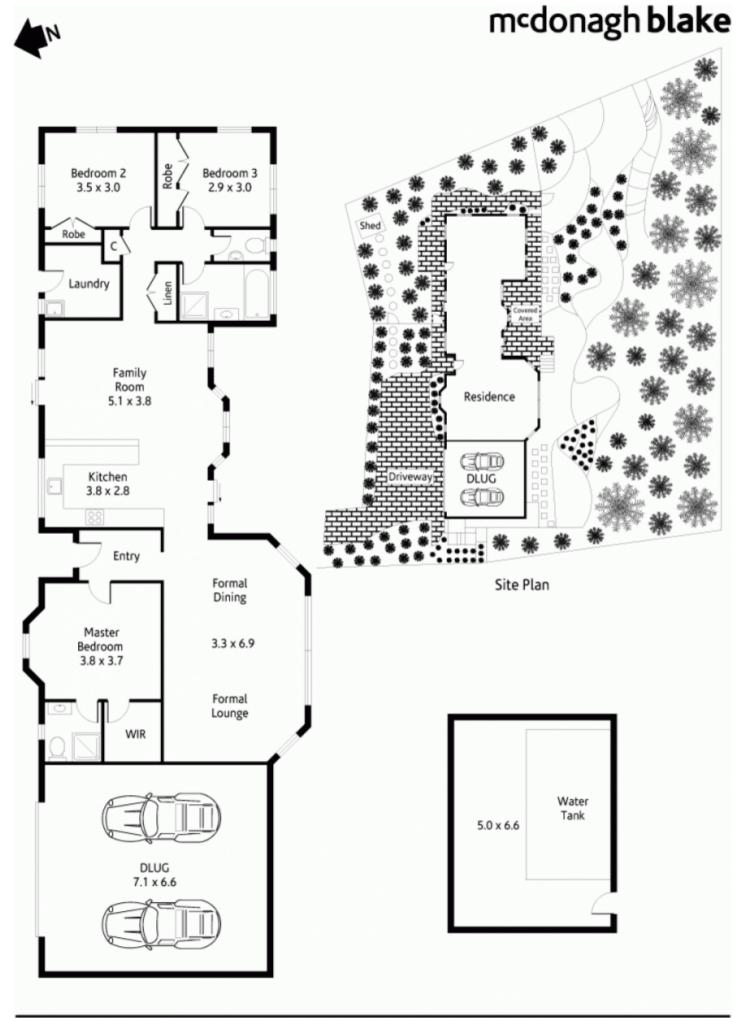

## 25A Rosemead Road HORNSBY NSW

Privately situated in one of Hornsby's most prestigious heritage streets, this breezy, sunlit family home on around 1277sqm featuring native bush gardens backs directly onto Cotton Reserve, providing a scenic and peaceful family escape' - footsteps to the local commercial hub.

The single level dwelling is oriented to capture treetop views forever that come alive with colourful bird life. Panoramic windows bring you face to face with the breathtaking natural backdrop. Natural light floods the well-kept interior, where cathedral ceilings and skylights enhance the refreshing sense of space and openness.

A choice of large open plan lounge, dining and family areas provides formal and relaxed settings in which to dine,

For full version visit the website

## 3 2 2 2

Type : House Land Size : 1277 sqm

View: https://www.mcdonaghrealestate.com.au/sal

e/nsw/north-shore-upper/hornsby/residential

/house/7473676