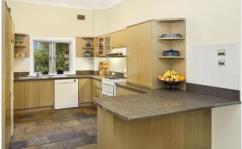

Freshly painted with soft neutral tones, the warm and welcoming interior features breezy high ceilings, picture rails and custom Venetian blinds over an elegant flooring mix of slate tiling, timber parquetry and new carpet. Leafy green outlooks wrap the residence with tranquility, and deco charm greets you at every turn.

The grandly proportioned layout embraces a large open

For full version visit the website