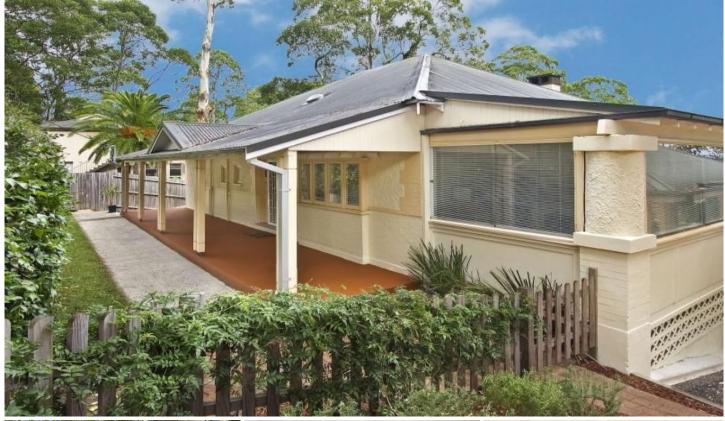

## 44 Russell Avenue WAHROONGA NSW

Classic 1920s Californian bungalow bearing a sturdy double brick structure, and timeless character stands as a graceful tribute to yesteryear - wrapped with picturesque manicured gardens. The beautifully rejuvenated two storey dwelling caters to a fabulous, easy care family lifestyle in a hushed Wahroonga setting - moments to every amenity.

Freshly painted with soft neutral tones, the warm and welcoming interior features breezy high ceilings, picture rails and custom Venetian blinds over an elegant flooring mix of slate tiling, timber parquetry and new carpet. Leafy green outlooks wrap the residence with tranquility, and deco charm greets you at every turn.