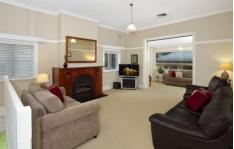

Freshly painted with soft neutral tones, the warm and welcoming interior features breezy high ceilings, picture rails and custom Venetian blinds over an elegant flooring mix of slate tiling, timber parquetry and new carpet. Leafy green outlooks wrap the residence with tranquility, and deco charm greets you at every turn.

The grandly proportioned layout embraces a large open

For full version visit the website