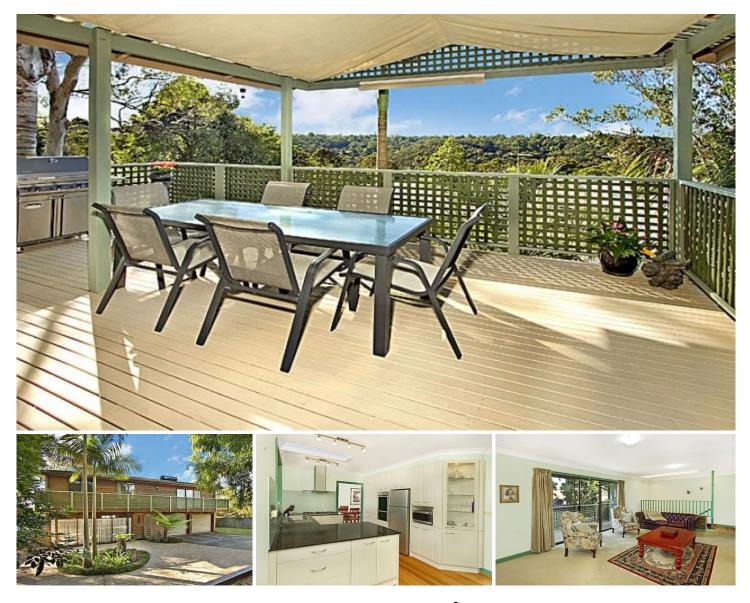

## 10 Grevillea Crescent HORNSBY HEIGHTS NSW

Attractive cedar and brick residence comprising two welcoming levels of flexible family living captures sweeping elevated views across Walls Gully. Poised on a lush parcel of around 705sqm, the dwelling faces sunny east in a fabulous location - a brief stroll to every possible convenience.

Energising natural light floods the well presented interior through large windows and several skylights. The spacious, user-friendly layout embraces open plan living, a rumpus and a choice of dining areas. Multiple sliders seamlessly extend the interior to the all-weather deck as the ultimate setting in which to entertain against the stunning natural backdrop.