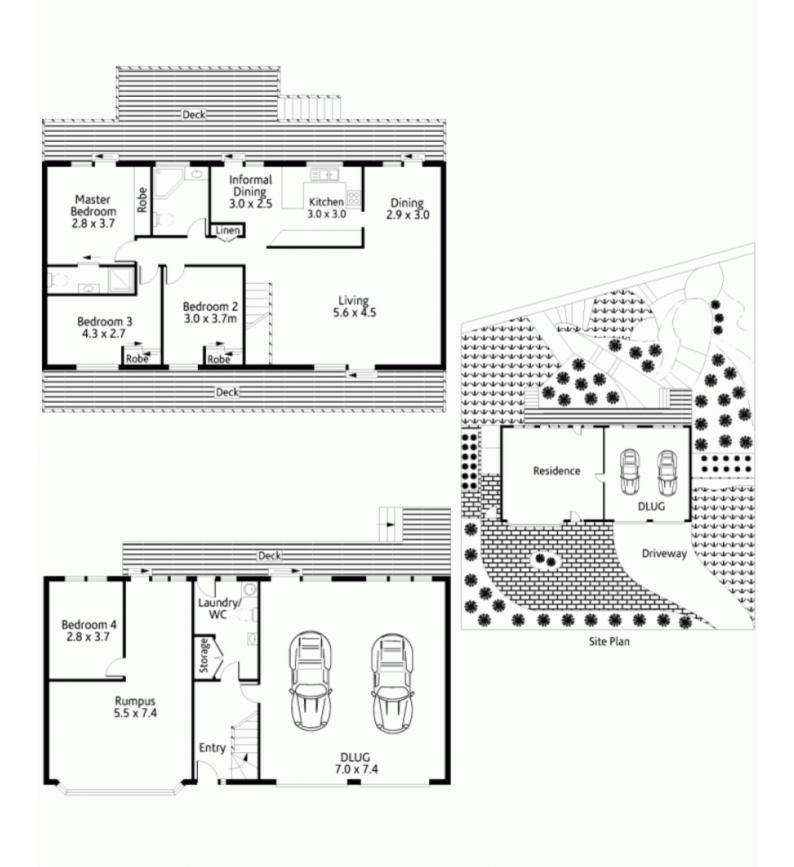

Energising natural light floods the well presented interior through large windows and several skylights. The spacious, user-friendly layout embraces open plan living, a rumpus and a choice of dining areas. Multiple sliders seamlessly extend the interior to the all-weather deck as the ultimate setting in which to entertain against the stunning natural backdrop.