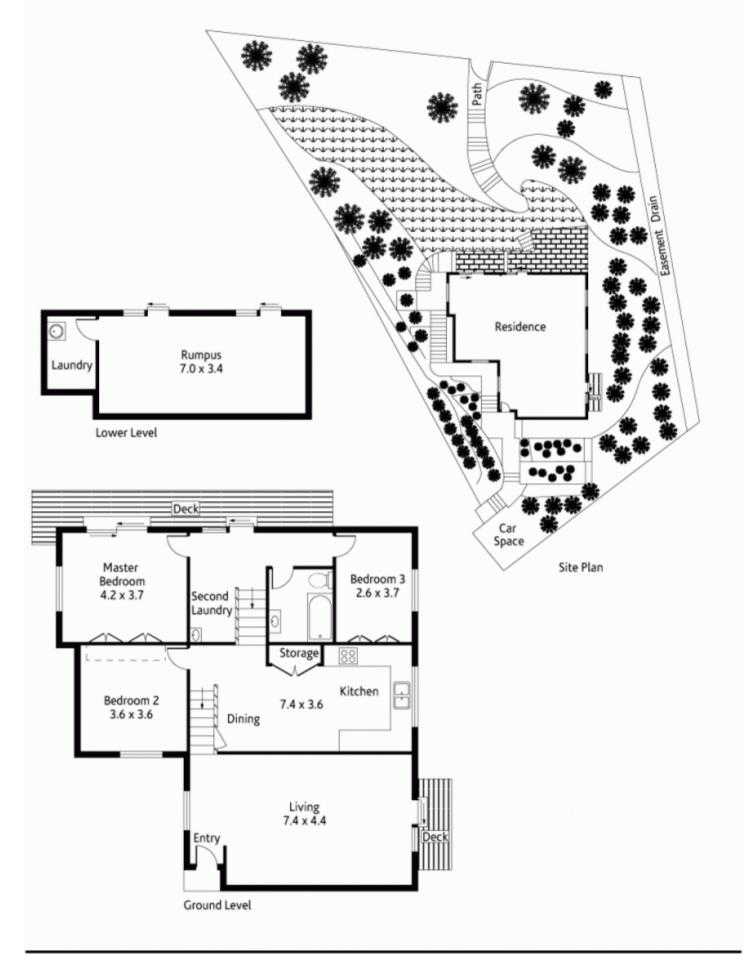

## 6 Brushwood Place HORNSBY NSW

Nestled in a serenely private off street position, this tastefully revamped split level home is ready for your enjoyment, yet provides endless potential to evolve. The lush parcel of around 1084sqm backs directly onto Waitara Reserve as your very own natural paradise - footsteps to amenities.

The freshly painted interior is flooded with natural light and wrapped with bush outlooks, unfolding over three levels. Spacious air conditioned living introduces polished floors and lofty cathedral ceilings. The welcoming space extends to a tranquil deck, and descends to dining, alongside the user-friendly kitchen.

Bedrooms are well proportioned, and two contain built-in

For full version visit the website

Type : House

**Price : \$** 595,000

**View** : https://www.mcdonaghrealestate.com.au/sale/ns w/north-shore-upper/hornsby/residential/house/7 473669