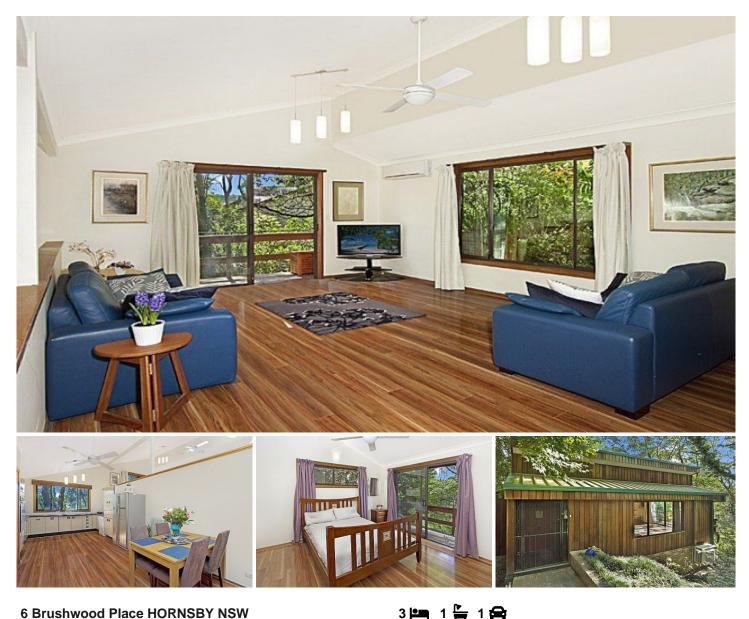

## 6 Brushwood Place HORNSBY NSW

Nestled in a serenely private off street position, this tastefully revamped split level home is ready for your enjoyment, yet provides endless potential to evolve. The lush parcel of around 1084sqm backs directly onto Waitara Reserve as your very own natural paradise - footsteps to amenities.

The freshly painted interior is flooded with natural light and wrapped with bush outlooks, unfolding over three levels. Spacious air conditioned living introduces polished floors and lofty cathedral ceilings. The welcoming space extends to a tranquil deck, and descends to dining, alongside the user-friendly kitchen.

Bedrooms are well proportioned, and two contain built-in

For full version visit the website

Type : House

**Price : \$** 595,000

**View** : https://www.mcdonaghrealestate.com.au/sale/ns w/north-shore-upper/hornsby/residential/house/7 473669