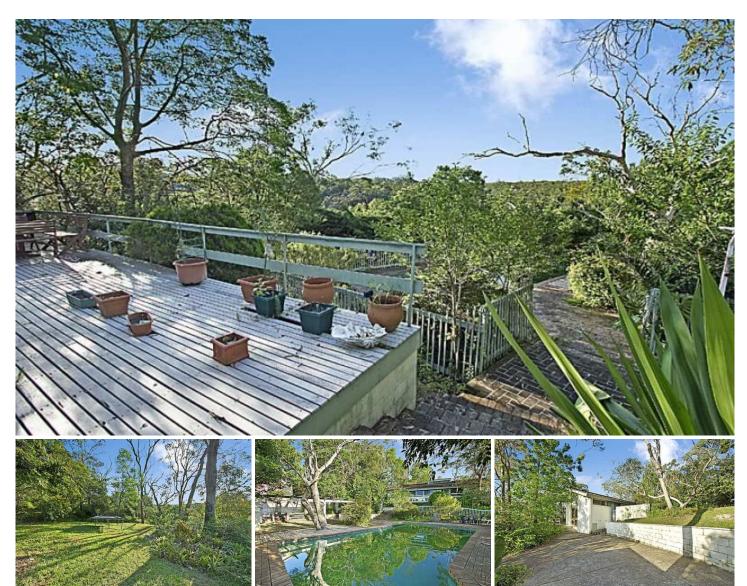

## 25 Belinda Crescent NORTH EPPING NSW

A DA approved 3 lot subdivision has become available in an exclusive, high demand pocket of North Epping. This rare, golden opportunity ticks every box as an investment dream - drenched in saleable lifestyle allure.

A total site area of around 2,723sqm includes an existing residence that's ripe for renovation, and 2 vacant blocks ready to evolve. The leafy natural setting provides tranquil ambience, and excellent elevation assures lush bushland valley views to each proposed lot.

This expansive parcel enjoys superb proximity to vibrant shops, cafes, restaurants, and a choice of serene parks and sporting ovals. Frequent trains and bus services are close at hand, as are schools and major arterials, including 4 🕮 2 🖺 2 🖨