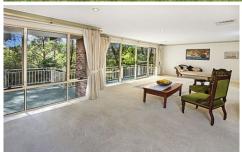

Lush green outlooks frame the residence, and natural light floods the beautifully presented interior. A large, functional layout defines the upper level, embracing substantial lounge, dining and family areas graced with captivating natural outlooks through floor to ceiling glass.