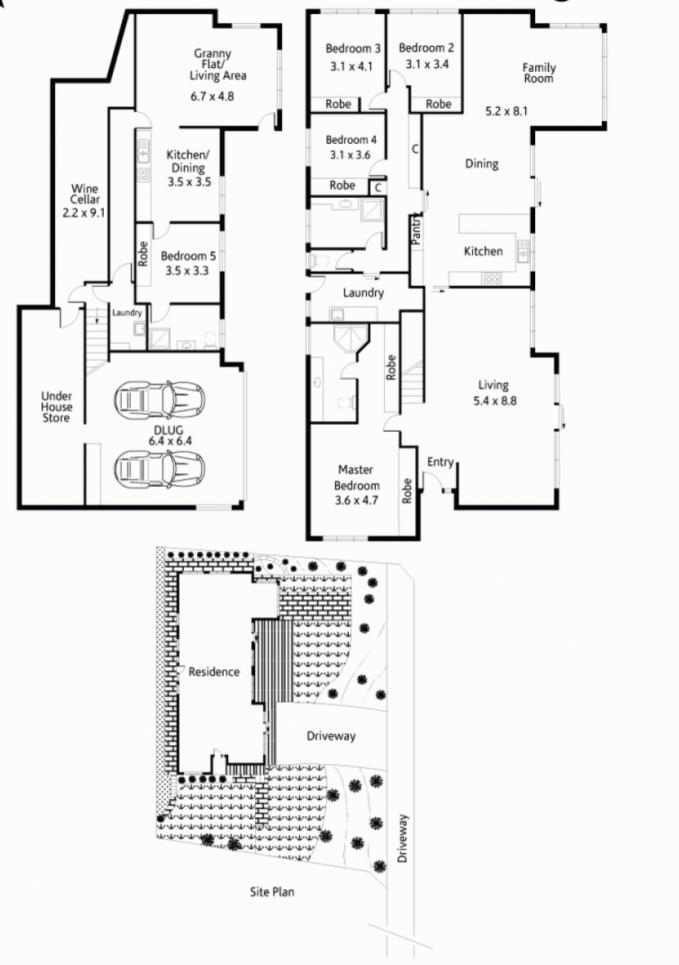

## 7 Galahad Close MOUNT COLAH NSW

Grandly proportioned bi-level home of light, space and tranquility - poised on around 1064sqm in a private, elevated position showcasing spectacular Lyrebird Valley views. Accessed via a private driveway from a hushed cul de sac, the property supports a versatile family lifestyle with a long list of creature comforts, and self-contained accommodation.

Lush green outlooks frame the residence, and natural light floods the beautifully presented interior. A large, functional layout defines the upper level, embracing substantial lounge, dining and family areas graced with captivating natural outlooks through floor to ceiling glass.

The attractive kitchen has been elegantly finished with

For full version visit the website