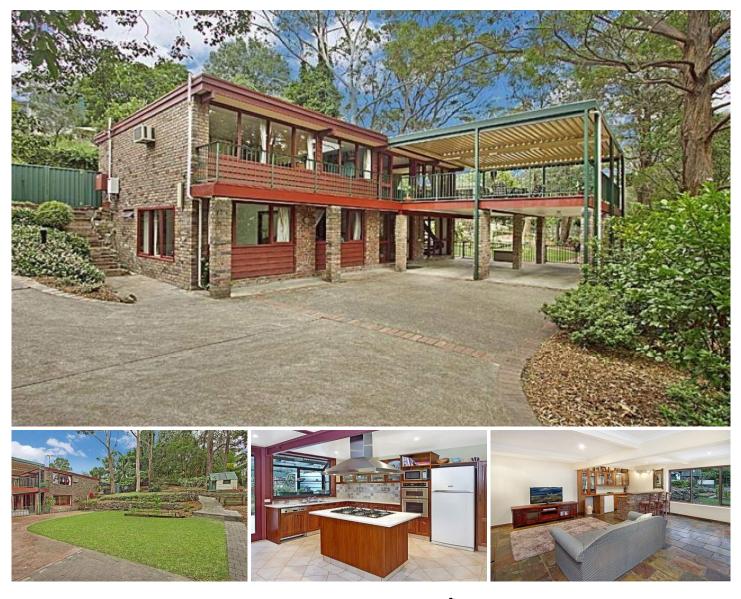

## 20A Silvia Street HORNSBY NSW

Superbly maintained, two-storey family entertainer with lush landscaped gardens bears huge lifestyle appeal, tucked away in a tranquil off street position. Around 1144sqm feels like your own private paradise - a short stroll to the heart of Hornsby.

A choice of large, light-filled living areas grace the spacious and welcoming interior, and serene natural outlooks are captured from every angle. Open plan lounge and dining extend to a vast all-weather terrace on one side, and an enchanting alfresco patio on the other.

Avid gourmets will relish the family friendly gas kitchen, elegantly finished with timber cabinetry and a tiled splashback. Premium stainless steel appliances include a