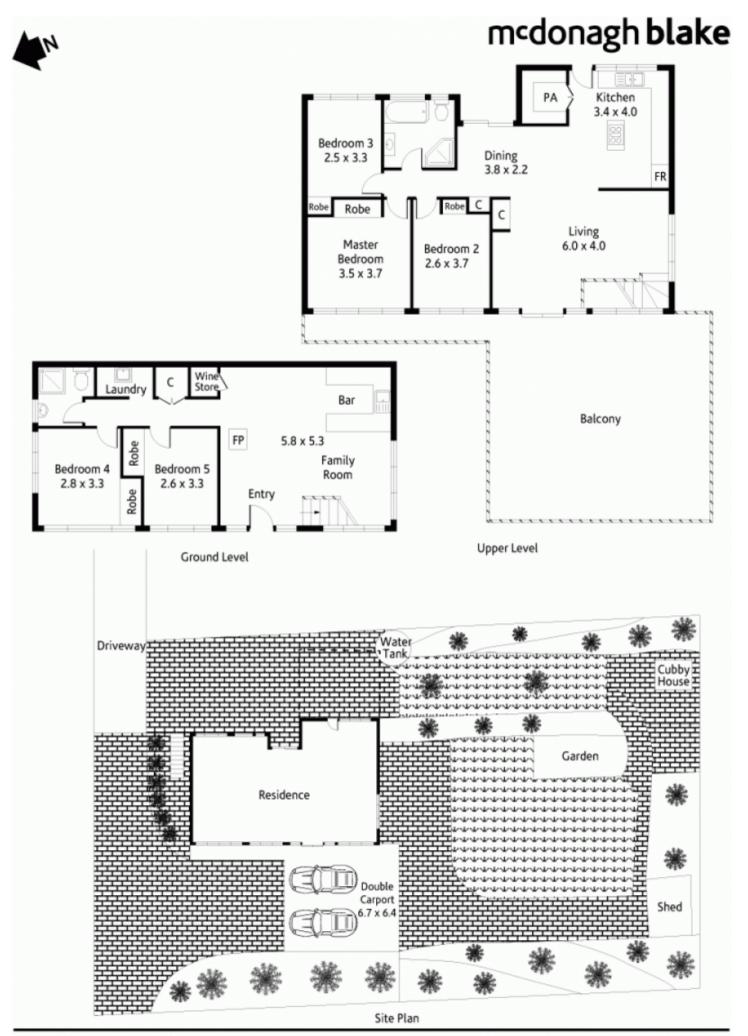

## 5 🛤 2 🚔 2 😭

| Туре  | : House      |
|-------|--------------|
| Price | : \$ 745,000 |

Land Size : 1144 sqm

View

: https://www.mcdonaghrealestate.com.au/sal e/nsw/north-shore-upper/hornsby/residential /house/7473666

Council Rates: \$345.20pq approx. Water Rates: \$172.55pq approx. Land Size: 1,144sqm approx. McDonagh Blake has taken every effort to ensure the information in this brochure is accurate to the best of our knowledge, however, it is a promotional document only for use as a guide, and no detail should be relied upon. McDonagh Blake accepts no liability for how the information is used.