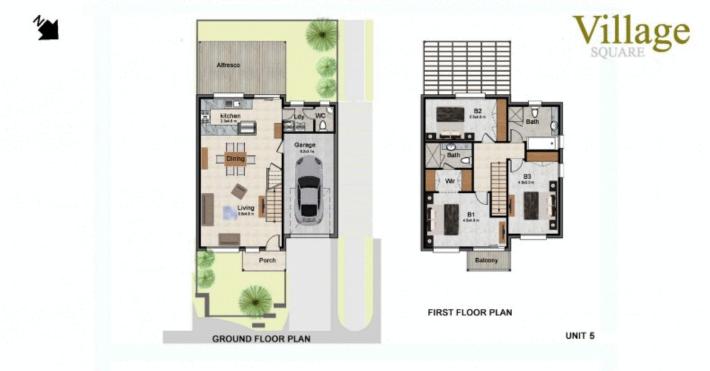

Stylishly appointed interiors embrace premium modern finishes and desirable mod cons across two spacious levels flowing to multiple outdoor settings. Each dwelling features an open plan living and dining area flowing to an entrance porch, and glass sliders leading to a private alfresco entertainer's terrace.

Sleek gourmet kitchens are appointed with CaesarStone bench tops, stainless steel Euro appliances, and polyurethane cupboards providing a stylish glass finish.