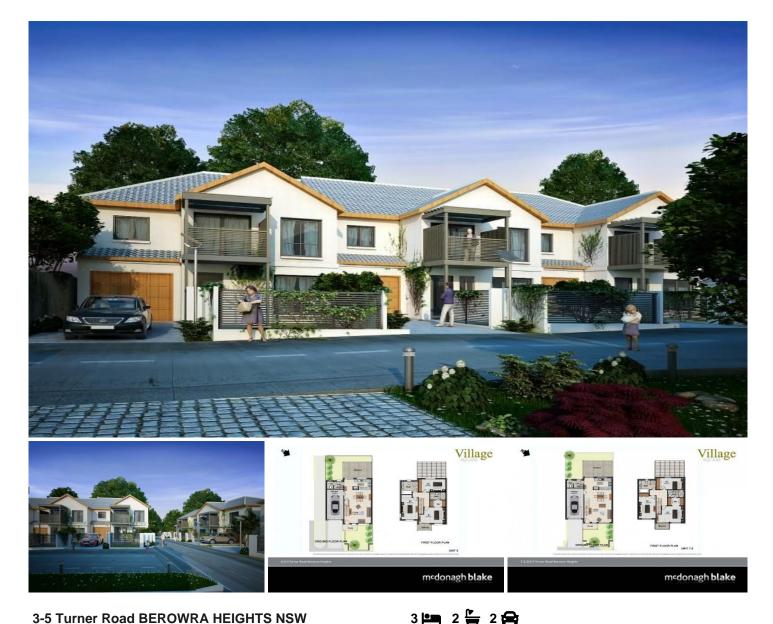

## 3-5 Turner Road BEROWRA HEIGHTS NSW

Introducing "Village Square", a brand new boutique development of ten contemporary townhouse residences, tucked away in a private off street enclave - in Berowra Heights' tranquil heart.

Stylishly appointed interiors embrace premium modern finishes and desirable mod cons across two spacious levels flowing to multiple outdoor settings. Each dwelling features an open plan living and dining area flowing to an entrance porch, and glass sliders leading to a private alfresco entertainer's terrace.

Sleek gourmet kitchens are appointed with CaesarStone bench tops, stainless steel Euro appliances, and polyurethane cupboards providing a stylish glass finish.