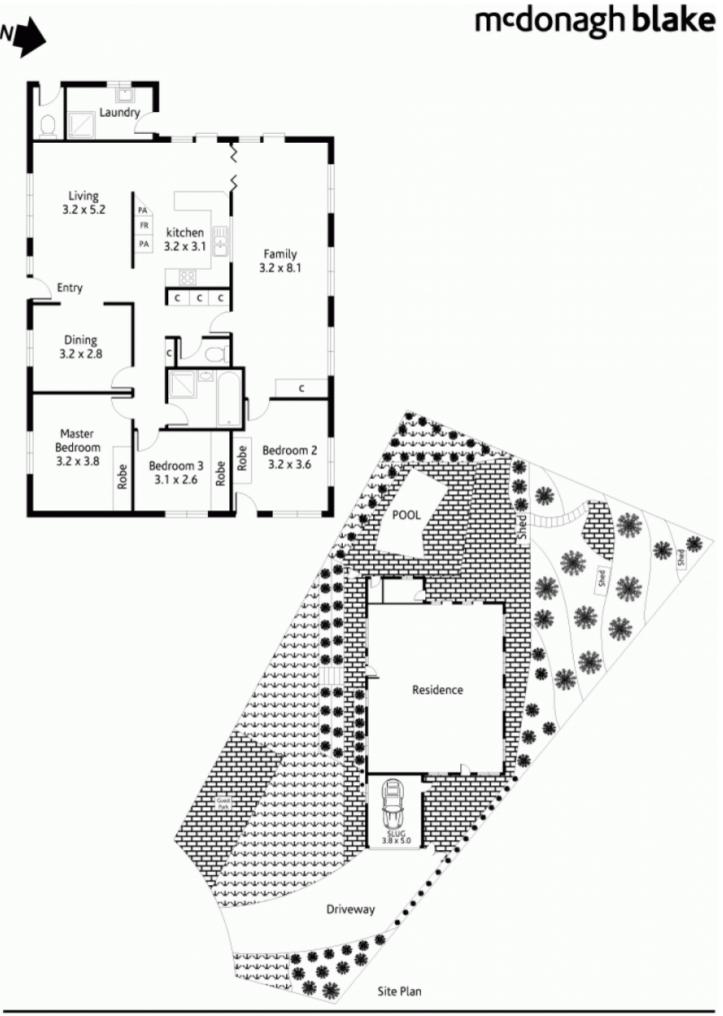

## 3 🎮 1 🚔 2 🚘

| Туре | : House |
|------|---------|
|------|---------|

Land Size : 791 sqm View : https://ww

: https://www.mcdonaghrealestate.com.au/sal e/nsw/north-shore-upper/mount-colah/resid ential/house/7473664

14 Gloria Close Mount Colah

Council Rates: \$363.50pq approx. Water Rates: \$172.55pq approx. Land Size: 791sqm approx. McDonagh Blake has taken every effort to ensure the information in this brochure is accurate to the best of our knowledge, however, it is a promotional document only for use as a guide, and no detail should be relied upon. McDonagh Blake accepts no Ilability for how the information is used.