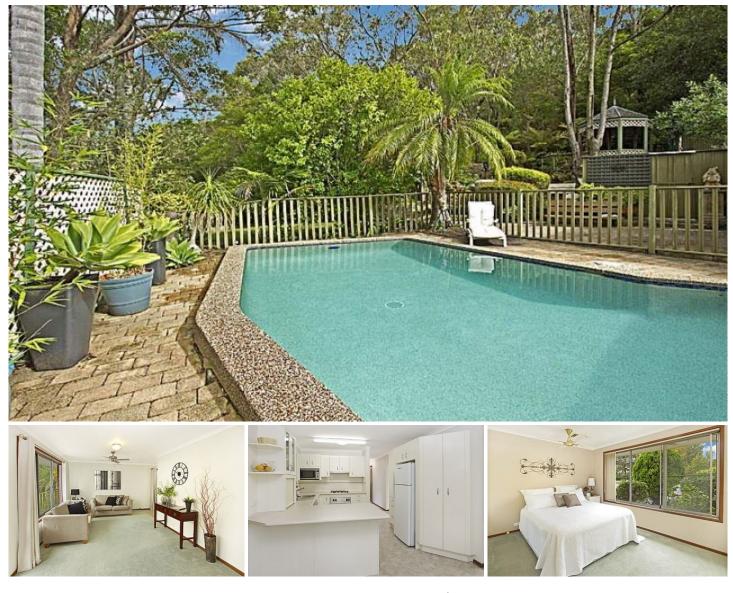

## 14 Gloria Close MOUNT COLAH NSW

Rejuvenated family home nestled on nearly 800sqm backs onto pristine council freehold at the end of a hushed cul de sac, as a private oasis with a premier lifestyle address. Just the one owner of 30 years presents the residence in excellent condition.

Fresh paint has given the interior a refreshing new lease of life. Open plan living, dining and family areas will appeal to the entertainer, and provide plenty of space for the entire family to sprawl. The generous gas kitchen will delight home chefs with stainless steel Omega appliances, and a casual dining breakfast bar.

Dual sliders extend the home outdoors to a choice of settings including the rear pergola patio that's perfect for