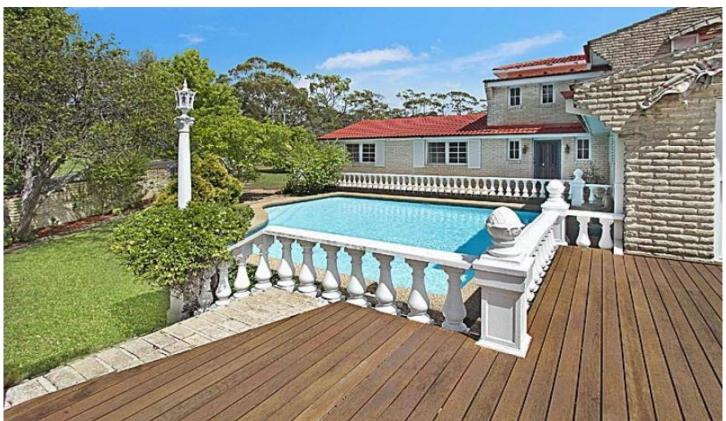

## 1 Northview Place MOUNT COLAH NSW

Grand in size and stature, this bright and sunny architect-designed home has been built to take full advantage of around 741sqm with a superb northerly aspect and sweeping green views. Generosity of space coupled with a long list of lifestyle features shape a property with endless appeal to large active families.

The multi-level L-shaped layout provides significant flexibility, embracing a choice of internal and external entertaining areas geared for year round enjoyment. Multiple French doors seamlessly extend living and dining areas to a choice of decks, and to the sparkling blue pool serving as a captivating outlook from within.