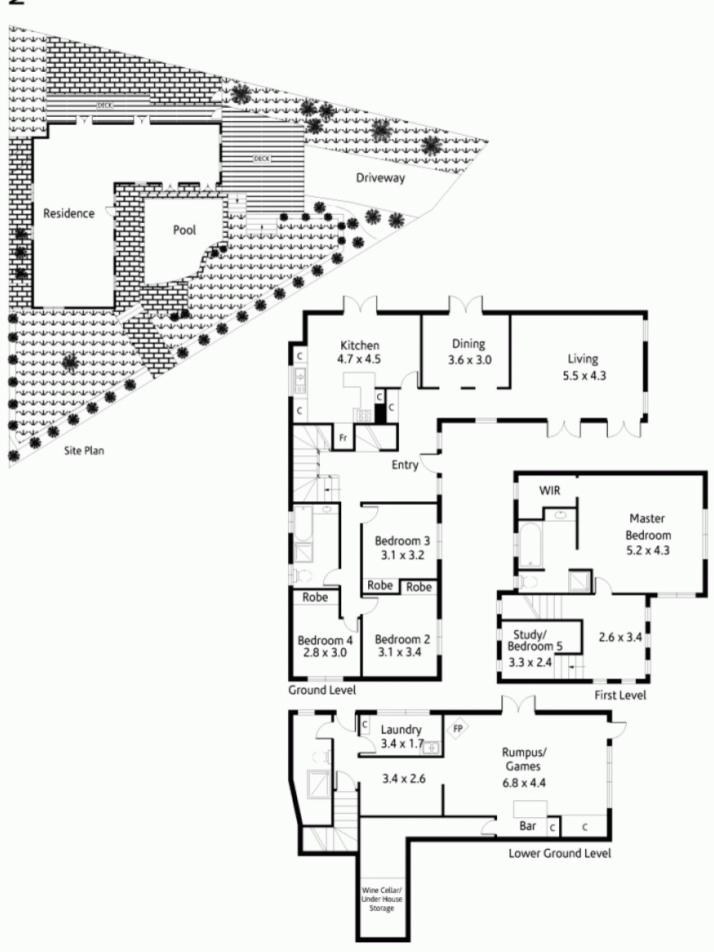

## 1 Northview Place MOUNT COLAH NSW

Grand in size and stature, this bright and sunny architect-designed home has been built to take full advantage of around 741sqm with a superb northerly aspect and sweeping green views. Generosity of space coupled with a long list of lifestyle features shape a property with endless appeal to large active families.

The multi-level L-shaped layout provides significant flexibility, embracing a choice of internal and external entertaining areas geared for year round enjoyment. Multiple French doors seamlessly extend living and dining areas to a choice of decks, and to the sparkling blue pool serving as a captivating outlook from within.

Upstairs, the substantial master retreat boasts a full sized

For full version visit the website