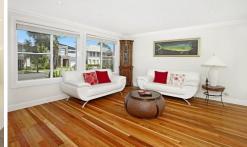

## 18 Collingridge Way BEROWRA NSW

Built in 2008, this gorgeous four bedroom contemporary home maximises layout and light and features magnificent satin finish Spotted Gum floorboards over the entire ground floor and in the master bedroom and upstairs hallway.

The house has an open plan design, and you can see the back garden from the foyer. There are many walls of sliding glass to allow light to fill the home in the most beautiful way. The north facing back garden has a lawn, a large faux sandstone entertainment patio and the beginnings of a lilli pill hedge.