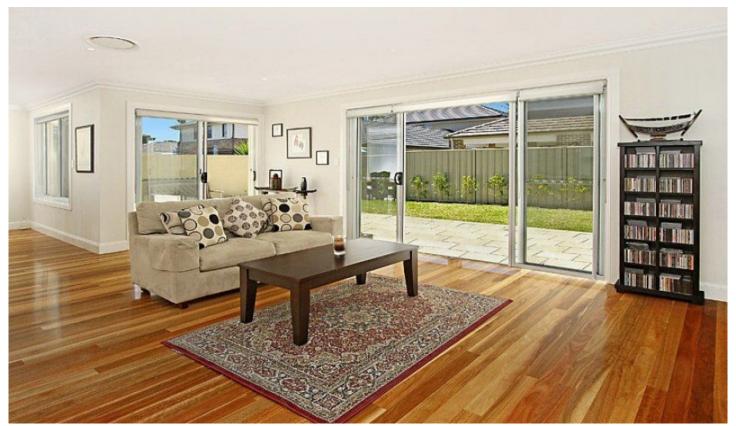

## 18 Collingridge Way BEROWRA NSW

Built in 2008, this gorgeous four bedroom contemporary home maximises layout and light and features magnificent satin finish Spotted Gum floorboards over the entire ground floor and in the master bedroom and upstairs hallway.

The house has an open plan design, and you can see the back garden from the foyer. There are many walls of sliding glass to allow light to fill the home in the most beautiful way. The north facing back garden has a lawn, a large faux sandstone entertainment patio and the beginnings of a lilli pill hedge.

Every room over its 246sqm approx internal floor space is a favourite place to relax, from the formal lounge room, to the BBQ atrium, to the open plan casual lounge, contemporary

4 🕒 2 🔓 2 🖨

Type: House