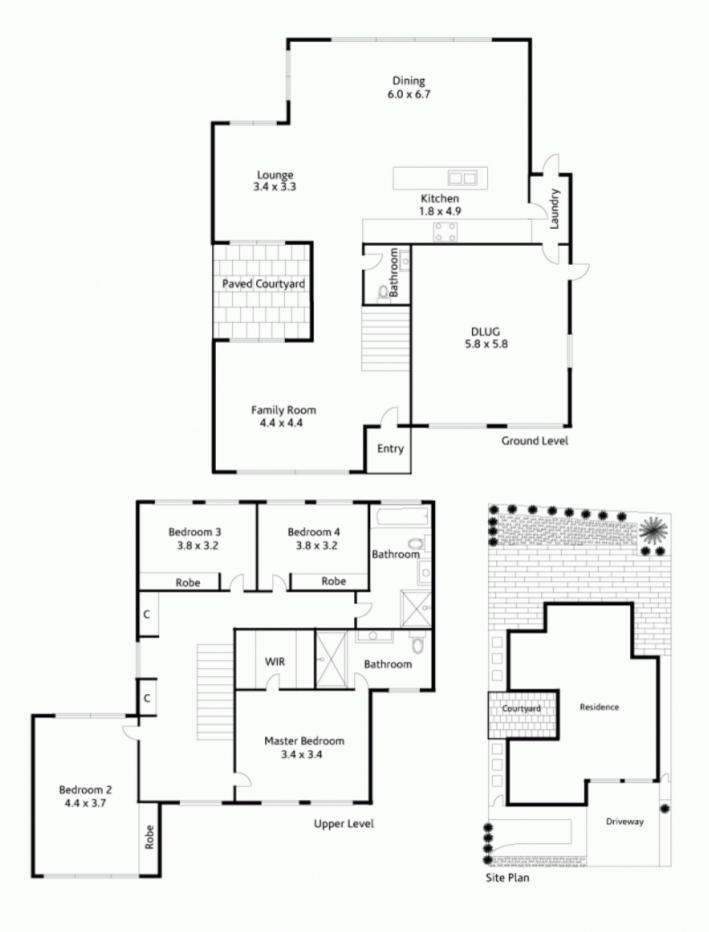

## 18 Collingridge Way BEROWRA NSW

Built in 2008, this gorgeous four bedroom contemporary home maximises layout and light and features magnificent satin finish Spotted Gum floorboards over the entire ground floor and in the master bedroom and upstairs hallway.

The house has an open plan design, and you can see the back garden from the foyer. There are many walls of sliding glass to allow light to fill the home in the most beautiful way. The north facing back garden has a lawn, a large faux sandstone entertainment patio and the beginnings of a lilli pill hedge.

Every room over its 246sqm approx internal floor space is a favourite place to relax, from the formal lounge room, to the BBQ atrium, to the open plan casual lounge, contemporary

4 🕒 2 🔓 2 🖨

Type: House