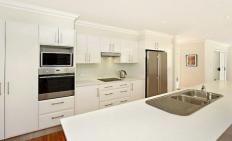

Every room over its 246sqm approx internal floor space is a favourite place to relax, from the formal lounge room, to the BBQ atrium, to the open plan casual lounge, contemporary

4 🕒 2 🔓 2 🖨

Type: House