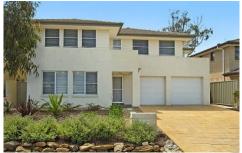

## 18 Collingridge Way BEROWRA NSW

Built in 2008, this gorgeous four bedroom contemporary home maximises layout and light and features magnificent satin finish Spotted Gum floorboards over the entire ground floor and in the master bedroom and upstairs hallway.