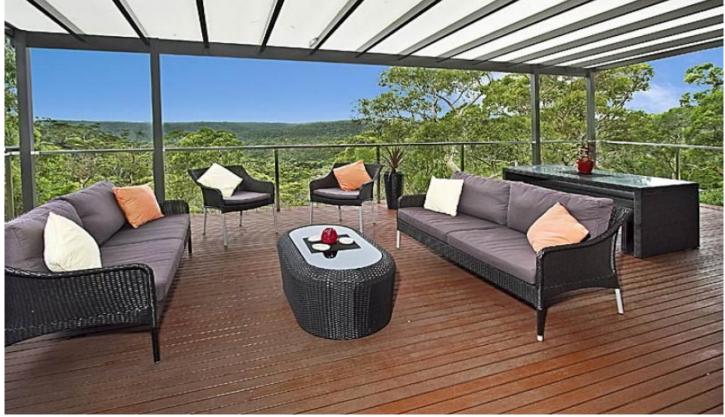

Natural sunlight bathes the interior, introduced by generous open plan living and dining areas featuring hardwood timber floors. Seamless flow through broad glass sliders extends the home to the pergola entertainer's deck, as an enchanting outdoor setting geared for all-weather enjoyment.