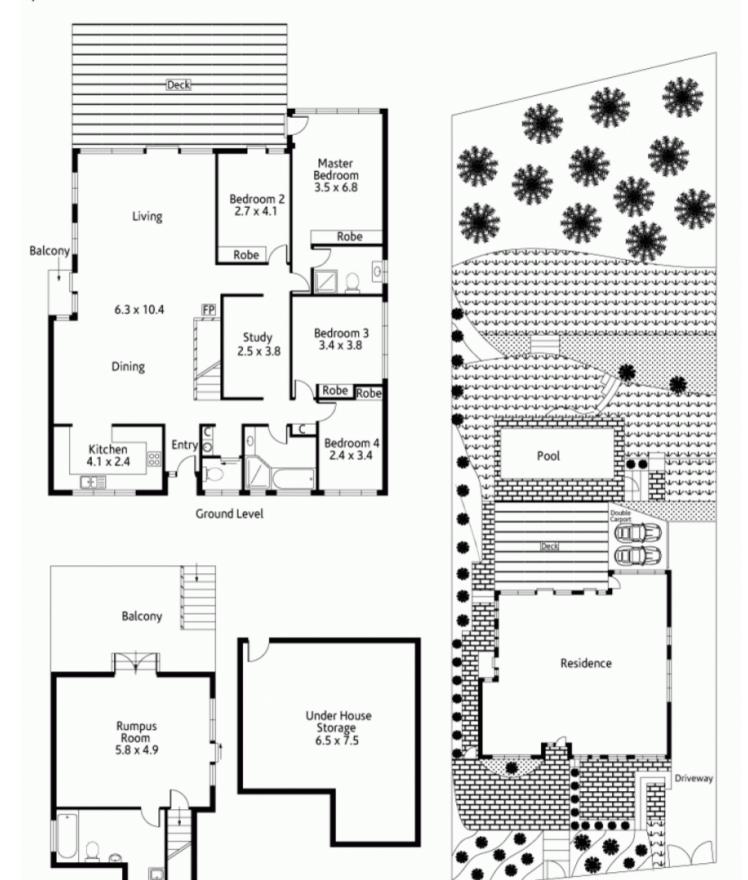

## 128 Turner Road BEROWRA HEIGHTS NSW

Charismatic bi-level home and terraced pool grounds are perfectly poised to showcase Ku-ring-gai National Park as a spectacular bush canvas backdrop. Almost 900sqm caters to a family lifestyle immersed in tranquility and suspended above nature as your own private world - mere moments to amenities.

Natural sunlight bathes the interior, introduced by generous open plan living and dining areas featuring hardwood timber floors. Seamless flow through broad glass sliders extends the home to the pergola entertainer's deck, as an enchanting outdoor setting geared for all-weather enjoyment.

Wrapped with thick timber bench tops and equipped with a

For full version visit the website

## mcdonagh blake

Lower Ground Level

Site Plan