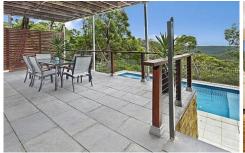

Natural sunlight bathes the interior, introduced by generous open plan living and dining areas featuring hardwood timber floors. Seamless flow through broad glass sliders extends the home to the pergola entertainer's deck, as an enchanting outdoor setting geared for all-weather enjoyment.