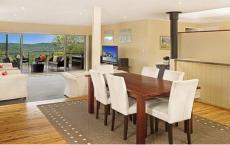

Natural sunlight bathes the interior, introduced by generous open plan living and dining areas featuring hardwood timber floors. Seamless flow through broad glass sliders extends the home to the pergola entertainer's deck, as an enchanting outdoor setting geared for all-weather enjoyment.