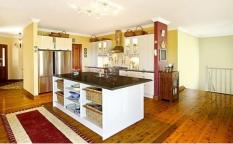

The flawlessly presented interior marries timber floors with a neutral colour scheme as a warm, welcoming ambience. Three open plan living areas cater to numerous lifestyles under the one roof, and the combustion fireplace assures cosy winters indoors. The gourmet kitchen has been elegantly finished with thick granite bench tops, light up cabinetry, a walk-in pantry and premium European