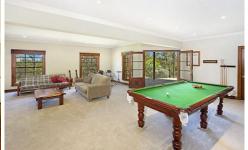

The flawlessly presented interior marries timber floors with a neutral colour scheme as a warm, welcoming ambience. Three open plan living areas cater to numerous lifestyles under the one roof, and the combustion fireplace assures cosy winters indoors. The gourmet kitchen has been elegantly finished with thick granite bench tops, light up cabinetry, a walk-in pantry and premium European