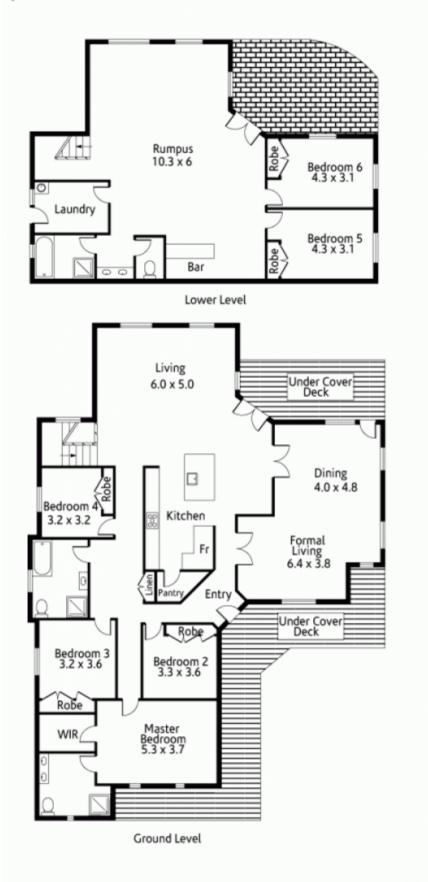

## 135 Somerville Road HORNSBY HEIGHTS NSW

Feel as though you've escaped to the country in this luxuriously appointed New England style residence, privately nestled on a picturesque parcel of approx 1783sqm - backing directly onto Galston Gorge. Indulge a dream family lifestyle over two sprawling levels, purpose built by current owners to comfortably accommodate a large active family, and frequent entertaining.

The flawlessly presented interior marries timber floors with a neutral colour scheme as a warm, welcoming ambience. Three open plan living areas cater to numerous lifestyles under the one roof, and the combustion fireplace assures cosy winters indoors. The gourmet kitchen has been elegantly finished with thick granite bench tops, light up cabinetry, a walk-in pantry and premium European