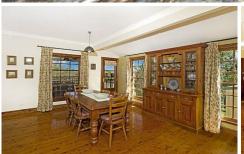

The flawlessly presented interior marries timber floors with a neutral colour scheme as a warm, welcoming ambience. Three open plan living areas cater to numerous lifestyles under the one roof, and the combustion fireplace assures cosy winters indoors. The gourmet kitchen has been elegantly finished with thick granite bench tops, light up cabinetry, a walk-in pantry and premium European