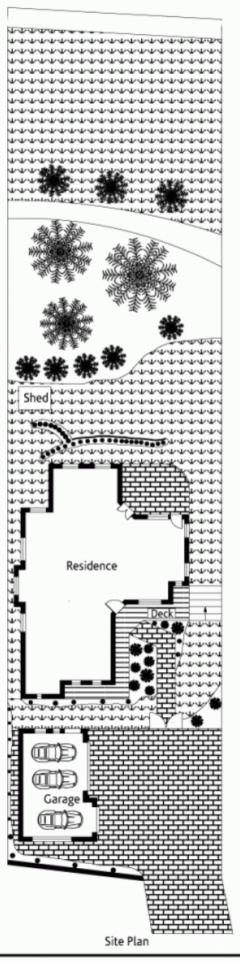

## 135 Somerville Road HORNSBY HEIGHTS NSW

Feel as though you've escaped to the country in this luxuriously appointed New England style residence, privately nestled on a picturesque parcel of approx 1783sqm - backing directly onto Galston Gorge. Indulge a dream family lifestyle over two sprawling levels, purpose built by current owners to comfortably accommodate a large active family, and frequent entertaining.