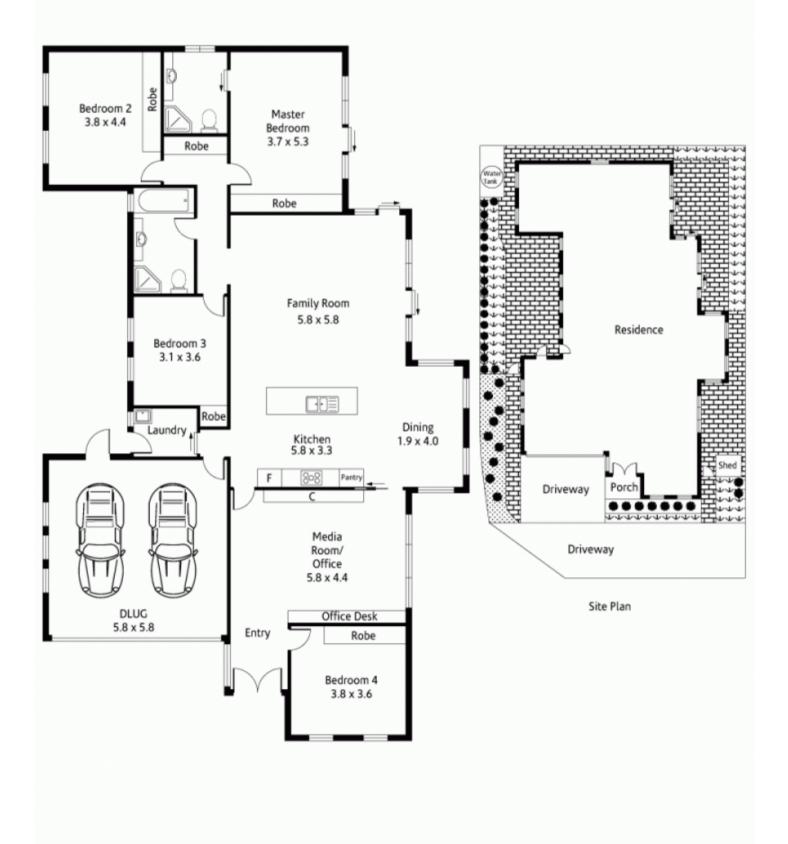

## 3 Talbot Way BEROWRA NSW

This near new contemporary family residence has been built as a sleek designer showcase geared for laidback luxury living at its Berowra best. Poised on a superb corner parcel within exclusive "Illoura Estate", the property caters to every member of the family with access to state-of-the-art resort style facilities, and excellent proximity to every amenity.

Space, functionality and impeccable style define the beautifully presented, sunny interior - wrapped with western red cedar shutters for maximum privacy throughout. Open plan entertaining embraces a huge family area, designer kitchen and formal dining as a welcoming heart of the home. Multiple glass sliding doors extend the space to the vast all-weather patio for endless outdoor enjoyment.