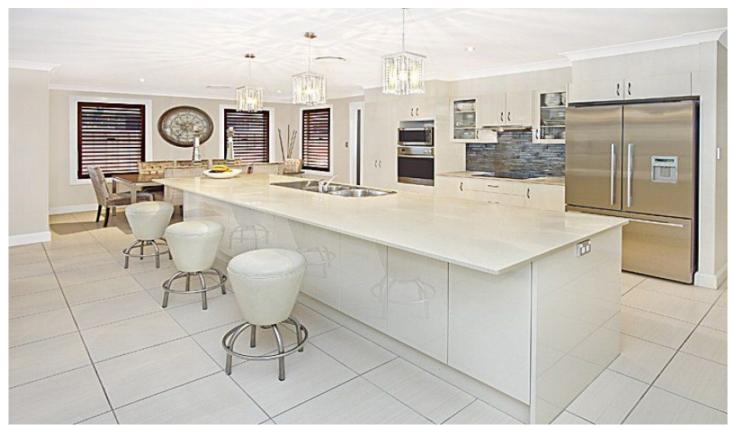

Space, functionality and impeccable style define the beautifully presented, sunny interior - wrapped with western red cedar shutters for maximum privacy throughout. Open plan entertaining embraces a huge family area, designer kitchen and formal dining as a welcoming heart of the home. Multiple glass sliding doors extend the space to the vast all-weather patio for endless outdoor enjoyment.