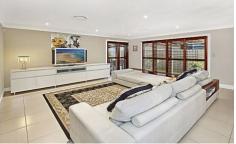

Space, functionality and impeccable style define the beautifully presented, sunny interior - wrapped with western red cedar shutters for maximum privacy throughout. Open plan entertaining embraces a huge family area, designer kitchen and formal dining as a welcoming heart of the home. Multiple glass sliding doors extend the space to the vast all-weather patio for endless outdoor enjoyment.