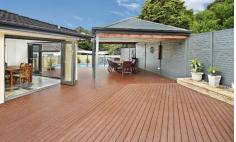

## 16 Lingellen Street BEROWRA HEIGHTS NSW

Luxuriously appointed modern home, poised on approximately 740sqm, feels like your own private resort with endless lifestyle perks conducive to year round outdoor enjoyment and endless entertaining. This private oasis caters perfectly to every member of the clan, within an appealing community setting, footsteps to every amenity.

Fresh paint inside and out presents the dwelling in excellent condition, and a long list of contemporary mod cons assures utmost creature comfort across every square inch of spacious accommodation. A choice of living areas includes the substantial tiled rumpus flowing through large French doors to a private verandah, and the log fireplace family space.