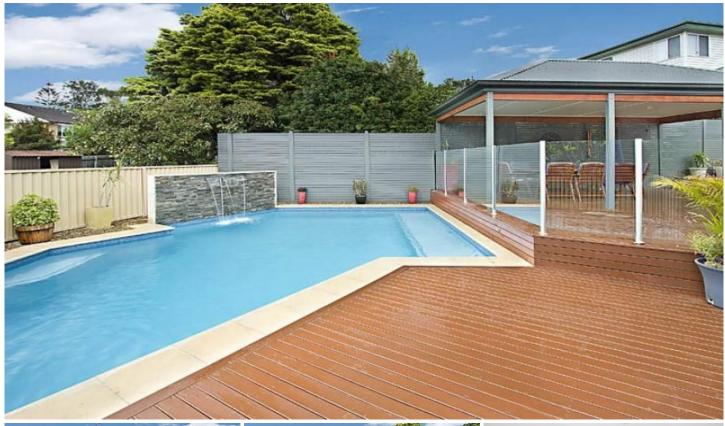

## 16 Lingellen Street BEROWRA HEIGHTS NSW

Luxuriously appointed modern home, poised on approximately 740sqm, feels like your own private resort with endless lifestyle perks conducive to year round outdoor enjoyment and endless entertaining. This private oasis caters perfectly to every member of the clan, within an appealing community setting, footsteps to every amenity.

Fresh paint inside and out presents the dwelling in excellent condition, and a long list of contemporary mod cons assures utmost creature comfort across every square inch of spacious accommodation. A choice of living areas includes the substantial tiled rumpus flowing through large French doors to a private verandah, and the log fireplace family space.