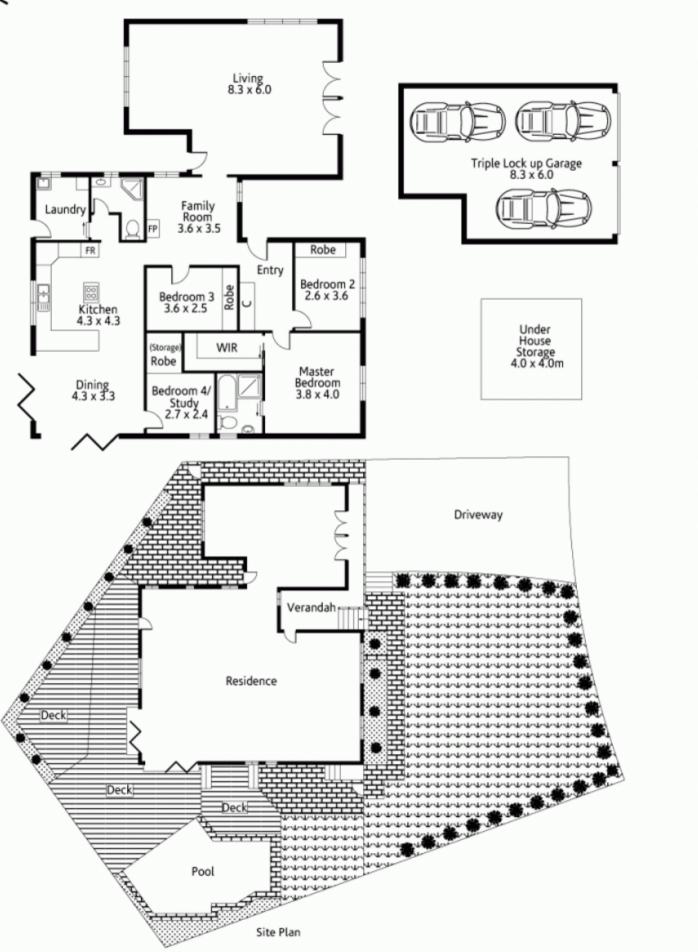

## 16 Lingellen Street BEROWRA HEIGHTS NSW

Luxuriously appointed modern home, poised on approximately 740sqm, feels like your own private resort with endless lifestyle perks conducive to year round outdoor enjoyment and endless entertaining. This private oasis caters perfectly to every member of the clan, within an appealing community setting, footsteps to every amenity.

Fresh paint inside and out presents the dwelling in excellent condition, and a long list of contemporary mod cons assures utmost creature comfort across every square inch of spacious accommodation. A choice of living areas includes the substantial tiled rumpus flowing through large French doors to a private verandah, and the log fireplace family space.

## 4 🕒 2 🔓 3 🖨

Type : House Land Size : 740 sqm

View: https://www.mcdonaghrealestate.com.au/sal

e/nsw/hawkesbury/berowra-heights/resident

ial/house/7473657