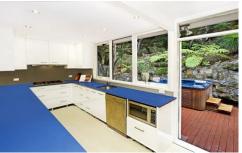

The spacious, naturally vibrant interior features stylish modern appointments over two immaculate levels geared for flexible functionality. Open plan living and dining with painted timber floors is awash with skylight and features a cosy combustion fireplace. The gas kitchen has been renovated as a striking modern statement, with 40mm