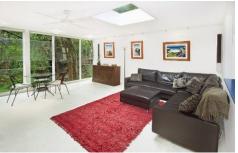

The spacious, naturally vibrant interior features stylish modern appointments over two immaculate levels geared for flexible functionality. Open plan living and dining with painted timber floors is awash with skylight and features a cosy combustion fireplace. The gas kitchen has been renovated as a striking modern statement, with 40mm