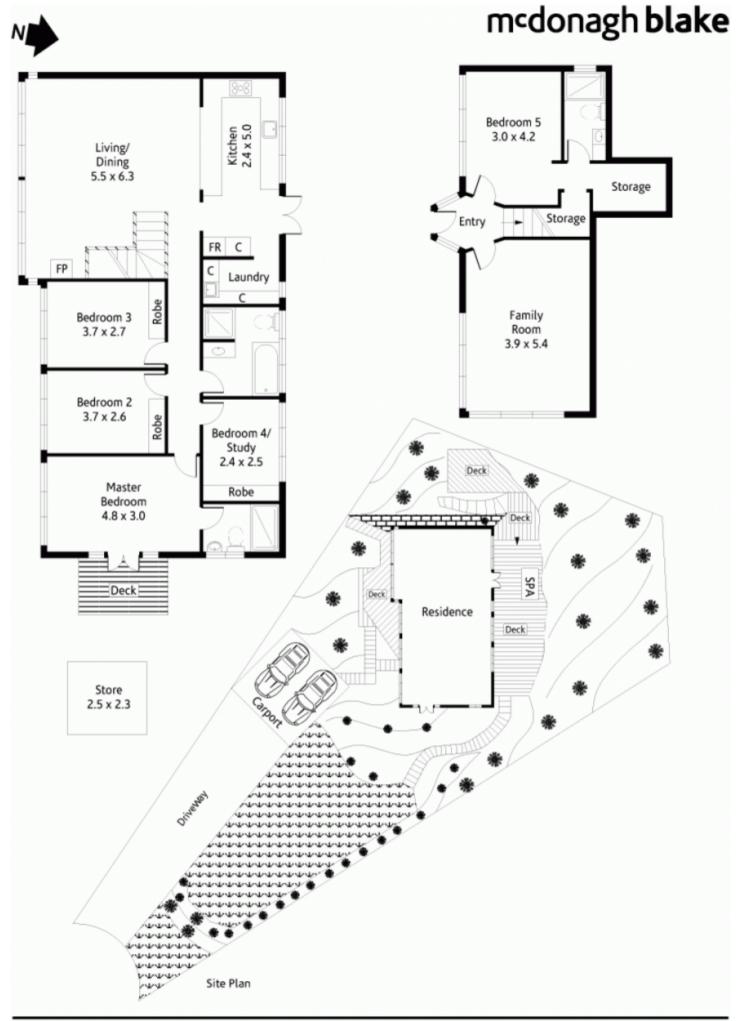

## 28 Mullion Close HORNSBY HEIGHTS NSW

Reside in harmony with nature in this contemporary weatherboard home, quietly nestled at the end of a cul de sac on approx 885sqm. The property backs onto Berowra Reserve, providing a spectacular garden backdrop evocative of your own private rainforest. Panoramic windows and extensive hardwood decks create seamless interaction between the dwelling and the outdoor scene, for breathtaking green views from every angle.

The spacious, naturally vibrant interior features stylish modern appointments over two immaculate levels geared for flexible functionality. Open plan living and dining with painted timber floors is awash with skylight and features a cosy combustion fireplace. The gas kitchen has been renovated as a striking modern statement, with 40mm

5 🗀 3 🟪 2 🖨

Type : House Land Size : 885 sqm

View: https://www.mcdonaghrealestate.com.au/sal

e/nsw/north-shore-upper/hornsby-heights/re

sidential/house/7473656

For full version visit the website