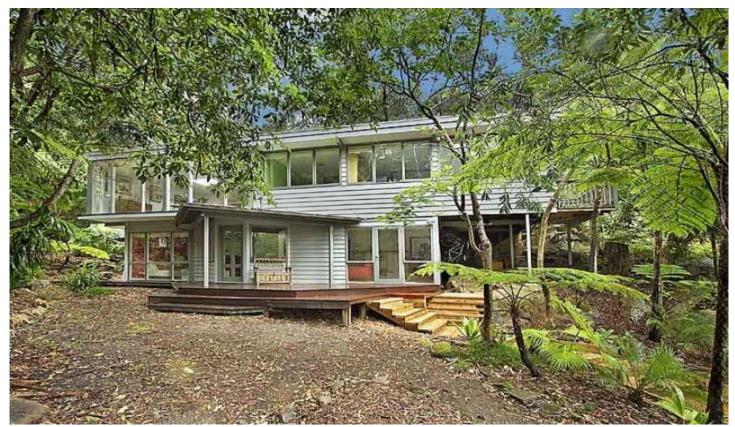

## 28 Mullion Close HORNSBY HEIGHTS NSW

Reside in harmony with nature in this contemporary weatherboard home, quietly nestled at the end of a cul de sac on approx 885sqm. The property backs onto Berowra Reserve, providing a spectacular garden backdrop evocative of your own private rainforest. Panoramic windows and extensive hardwood decks create seamless interaction between the dwelling and the outdoor scene, for breathtaking green views from every angle.

The spacious, naturally vibrant interior features stylish modern appointments over two immaculate levels geared for flexible functionality. Open plan living and dining with painted timber floors is awash with skylight and features a cosy combustion fireplace. The gas kitchen has been renovated as a striking modern statement, with 40mm