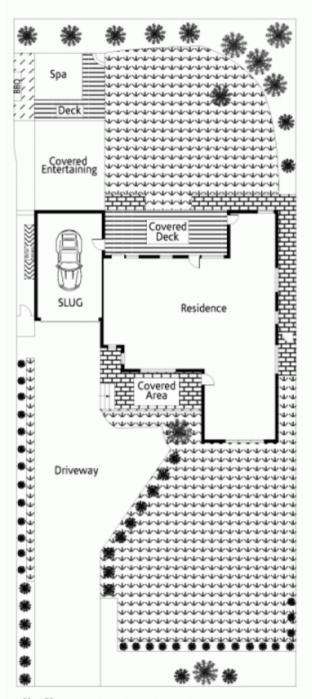

## 22 Evelyn Crescent BEROWRA HEIGHTS NSW

Beautifully enhanced dwelling on approx 743sqm has been reinvented as the ultimate entertainer's haven, geared for endless outdoor relaxation and enjoyment with a purpose built, pavilion-style living space. Obtain the family lifestyle you've always dreamed of in this serenely private Berowra sanctuary.

The attractive free flowing interior is presented in excellent condition. It features breezy high ceilings and large windows flooding the home with light, and showcasing stunning green outlooks. L-shaped living and dining is finished with warming timber floorboards and leads to the all-weather dining deck.

## mcdonagh blake

Laundry Covered Deck BIR Bedroom 3 2.8 x 2.7 Kitchen Dining 2.7 x 5.4 4.0 x 6.5 Living 4.9 x 3.6 Bedroom 2 3.4 x 3.2 Master Bedroom  $4.4 \times 3.3$ 

Site Plan

Land Size: