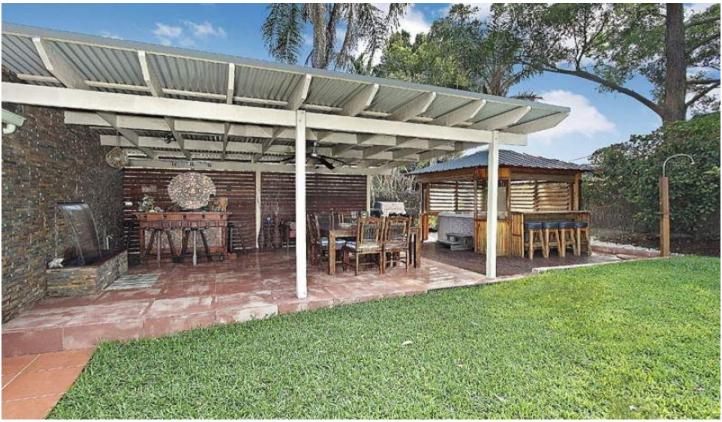

## 22 Evelyn Crescent BEROWRA HEIGHTS NSW

Beautifully enhanced dwelling on approx 743sqm has been reinvented as the ultimate entertainer's haven, geared for endless outdoor relaxation and enjoyment with a purpose built, pavilion-style living space. Obtain the family lifestyle you've always dreamed of in this serenely private Berowra sanctuary.