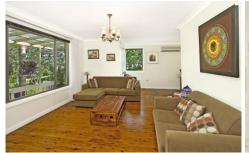

The attractive free flowing interior is presented in excellent condition. It features breezy high ceilings and large windows flooding the home with light, and showcasing stunning green outlooks. L-shaped living and dining is finished with warming timber floorboards and leads to the all-weather dining deck.