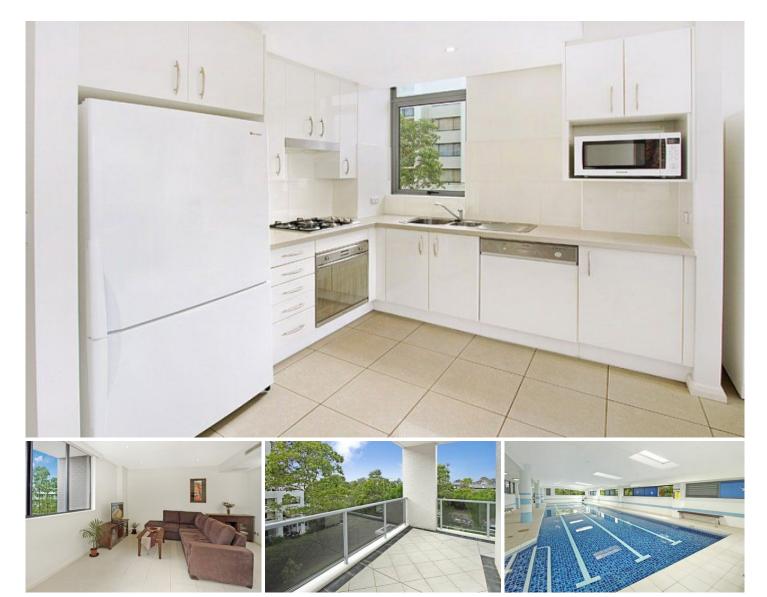

## 81/6-10 Romsey Street WAITARA NSW

Stylish corner balcony apartment perfectly positioned to capture leafy district views from the 6th floor of modern security building "Eden" - an appealing residential lifestyle haven, centrally situated right in the heart of Waitara.

Clean contemporary lines and premium appointments define the spacious interior with a sleek designer ambience. Large windows wrap the apartment with captivating green outlooks, provide fresh airy cross flow, and flood accommodation with natural light.

Combined living and dining finished with attractive floor tiles flows through floor to ceiling sliding doors to the wide wraparound balcony. The superb layout caters to a breezy indoor outdoor existence, and provides an ideal setting in