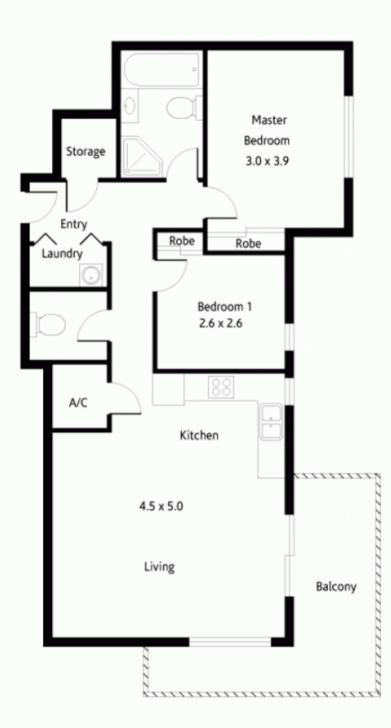

Combined living and dining finished with attractive floor tiles flows through floor to ceiling sliding doors to the wide wraparound balcony. The superb layout caters to a breezy indoor outdoor existence, and provides an ideal setting in